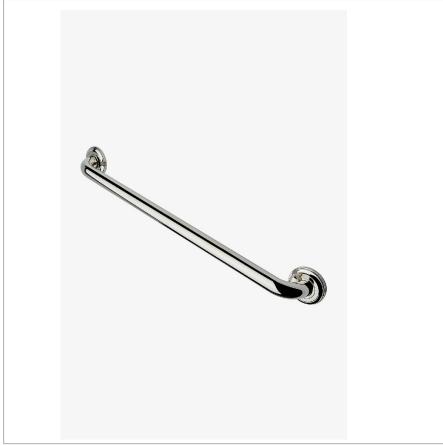

Essentials EGB124

Essentials Classic 24" Grab Bar

**TECHNICAL DETAILS** 

SHOWN IN ESSENTIALS CLASSIC 24" GRAB BAR | EGB124

INSPIRATION CODES & STANDARDS

Choose with confidence: Well-crafted designs that work with any product in our overall assortment and elevate any setting. Explore a wide range of authentic elements, from freestanding, deck and wall-mounted accessories to furnishings.

PRODUCT (NOTES)

Essentials EGB124

Essentials Classic 24" Grab Bar