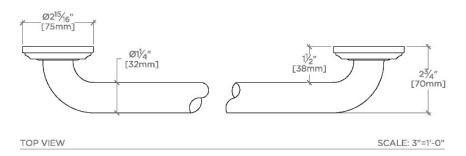

Essentials EGB124

Essentials Classic 24" Grab Bar

**TECHNICAL DETAILS** 

SHOWN IN ESSENTIALS CLASSIC 24" GRAB BAR | EGB124

INSPIRATION CODES & STANDARDS

Choose with confidence: Well-crafted designs that work with any product in our overall assortment and elevate any setting. Explore a wide range of authentic elements, from freestanding, deck and wall-mounted accessories to furnishings.

PRODUCT (NOTES)

Essentials EGB124

Essentials Classic 24" Grab Bar