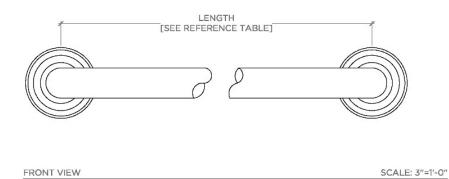

Essentials EGB124

Essentials Classic 24" Grab Bar

**TECHNICAL DETAILS** 

SHOWN IN ESSENTIALS CLASSIC 24" GRAB BAR | EGB124

INSPIRATION CODES & STANDARDS

Choose with confidence: Well-crafted designs that work with any product in our overall assortment and elevate any setting. Explore a wide range of authentic elements, from freestanding, deck and wall-mounted accessories to furnishings.

PRODUCT (NOTES)

Essentials EGB124

Essentials Classic 24" Grab Bar