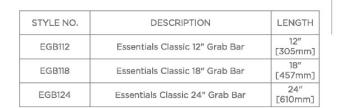

Essentials EGB124

Essentials Classic 24" Grab Bar

**TECHNICAL DETAILS** 

SHOWN IN ESSENTIALS CLASSIC 24" GRAB BAR | EGB124

INSPIRATION CODES & STANDARDS

Choose with confidence: Well-crafted designs that work with any product in our overall assortment and elevate any setting. Explore a wide range of authentic elements, from freestanding, deck and wall-mounted accessories to furnishings.

PRODUCT (NOTES)

Essentials EGB124

Essentials Classic 24" Grab Bar