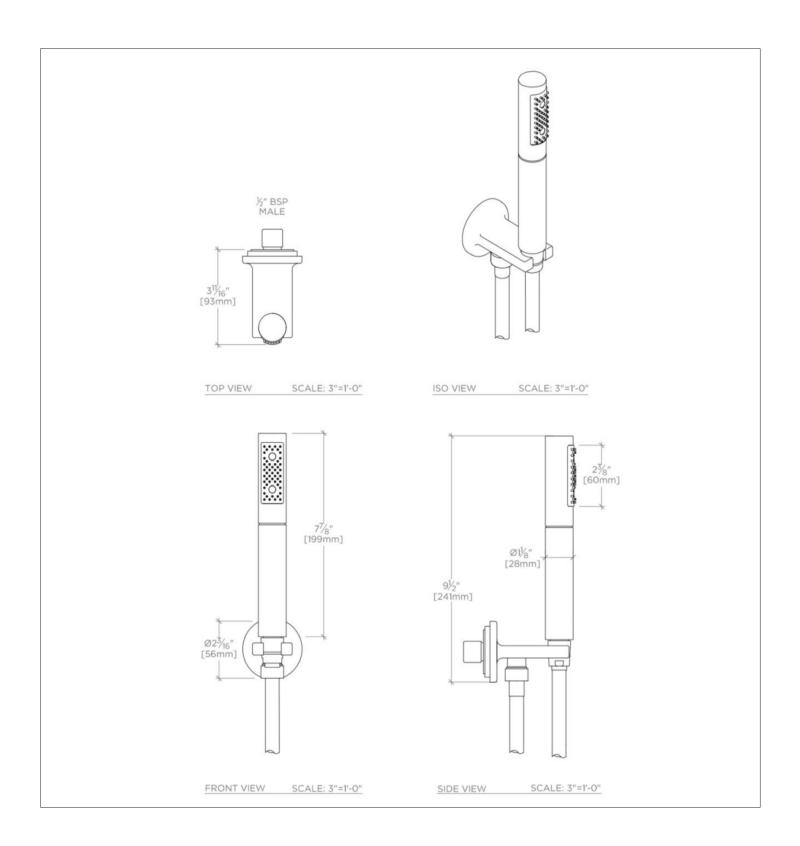

## **TECHNICAL DETAILS**

Adjustable Shelves: N Adjustable versus Fixed Spray: Fixed Spray Diameter of Head: 60 mm Escutcheon Primary Material: Brass Fittings Hole Diameter: 32 mm Flow Restriction Options: 1.75, 1.5 Handshower / Spray Hose Length: 1.5 m Depth / Width: 92 mm Inlet Connection Size: 1/2" Inlet Connection Type: Male G/BSPP Installation Type: Wall Mounted Integrated Diverter: N Integrated Spray: N Length: 60 mm Pivot: N Primary Material: Brass

Spout Swivel: N Spray Included in Unit: N Suggested Application: Bath Water Pressure Maximum: 6.0 bar Water Pressure Minimum: 1.5 bar Water Pressure Recommended: 3.0 bar

Restricted Maximum Flow Rate: 9.5 liters/min