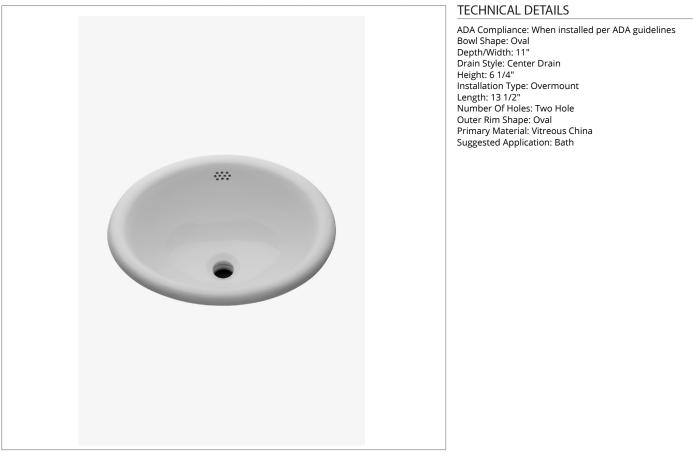

### MRLVQO

Manchester Drop In Oval Vitreous China Lavatory Sink 13 1/2" x 11" x 6 1/4"

SHOWN IN MANCHESTER DROP IN OVAL VITREOUS CHINA LAVATORY SINK 13 1/2" X 11" X 6 1/4" | MRLVQO

#### **PRODUCT FEATURES**

This lavatory is made of vitreous china, which produces a strong, non porous, high gloss product

Hand crafted in the United States.

CODES & STANDARDS

CERTIFICATIONS

Dimensions of sinks are nominal and are subject to slight PRODUCT (NOTES)