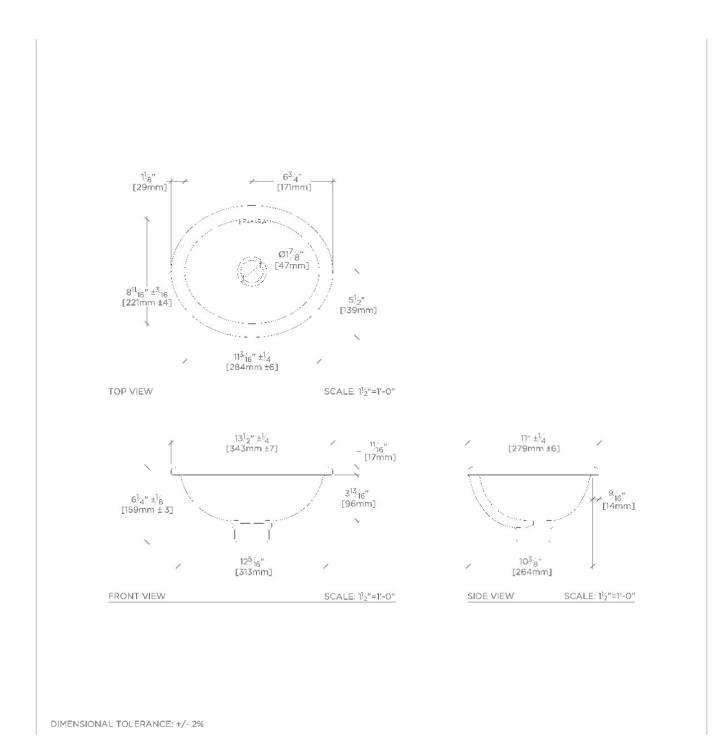

# Manchester Drop In Oval Vitreous China Lavatory Sink 13 1/2" x 11" x 6 1/4"

# MRLVQO