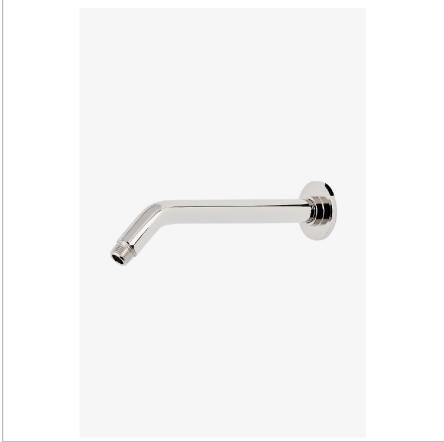

# WATERWORKS

UNIVERSAL UMWL10

Universal Modern 10" Wall Mounted 45 Degree Shower Arm with Flange

SHOWN IN UNIVERSAL MODERN 10" WALL MOUNTED 45 DEGREE SHOWER ARM WITH FLANGE | UMWL10

INSPIRATION CODES & STANDARDS

Our Universal collection features timeless designs complementing any of our Waterworks. With a wide range of product, from fittings to accessories, Universal adds exquisite proportion and balance to any environment.

## PRODUCT FEATURES

Compatible with an assortment of Waterworks showerheads, sold separately

**Brass Construction** 

Includes 10" wall mounted 45 degree shower arm

Stocked in Chrome, Nickel and Brass