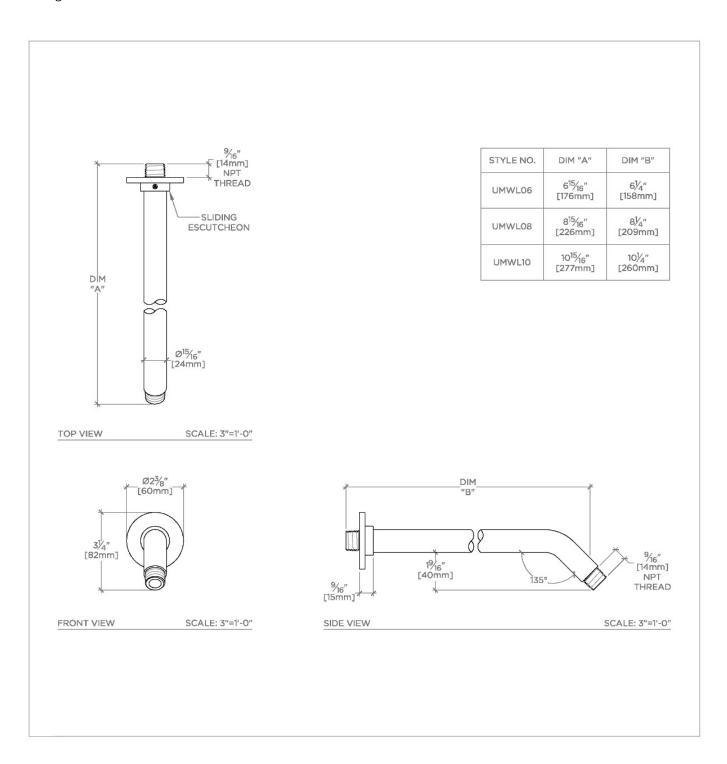

# WATERWORKS

UNIVERSAL UMWL10

Universal Modern 10" Wall Mounted 45 Degree Shower Arm with Flange

### **TECHNICAL DETAILS**

Fittings Hole Diameter: 1 1/4" Inlet Connection Size: 1/2" Inlet Connection Type: Male NPT Outlet Connection Size: 1/2" Outlet Connection Type: Male NPT Water Pressure Recommended: 45.0 psi

## PRODUCT FEATURES

Compatible with an assortment of Waterworks showerheads, sold separately

**Brass Construction** 

Includes 10" wall mounted 45 degree shower arm

Stocked in Chrome, Nickel and Brass