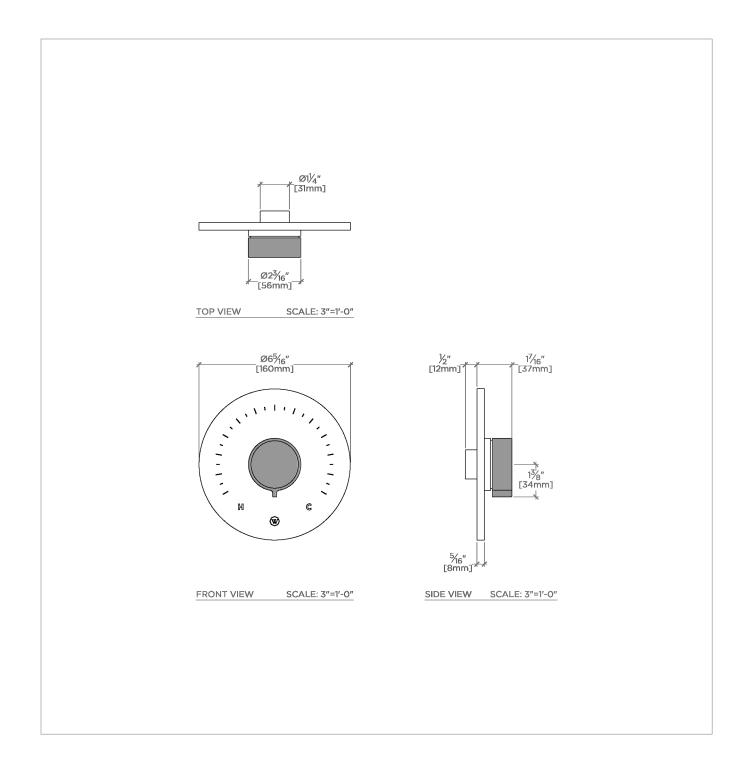

## BOND

Bond Rally Series Round Thermostatic Control Valve Trim with Knob Handle

SHOWN IN BOND RALLY SERIES ROUND THERMOSTATIC CONTROL VALVE TRIM WITH KNOB HANDLE | BTH23S

**PRODUCT FEATURES** 

Knob Handle

Allows bather to adjust temperature of all waterway outlets with a hot limit safety stop providing anti-scald protection Features a Sport Black Finish, smooth and velvety to the touch

Stocked in Chrome/Sport Black

Requires valve, sold separately: GUTH60 (1/2") or GUTH38 (3/4") (USA) or GU60TH, GU38TH (UK/International)

CERTIFICATIONS

PRODUCT (NOTES)