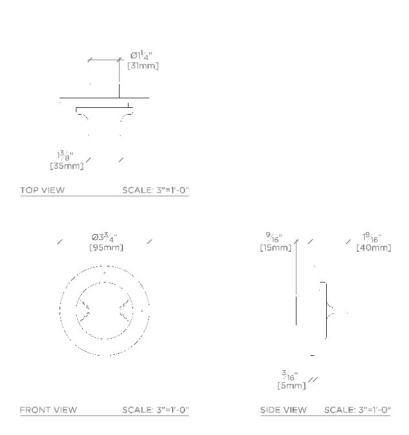

# **TECHNICAL DETAILS**

ADA Compliance: No Depth/Width: 1 9/16" Escutcheon Primary Material: Brass Fittings Hole Diameter: 2 1/2" Handle Turn Angle: Quarter Turn Height: 3 3/4" Integrated Diverter: N Integrated Spray: N Length: 3 3/4" Number Of Handles: One Pivot: N Primary Material: Brass Spout Swivel: N Spray Included In Unit: N Suggested Application: Bath