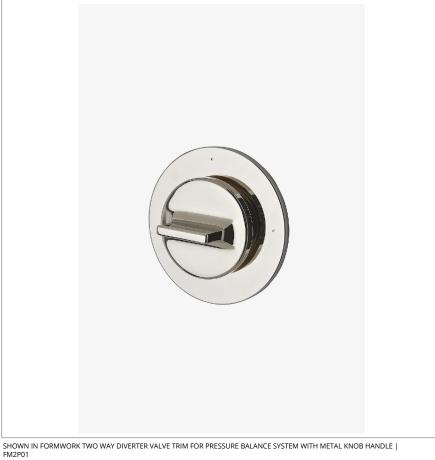

**FORMWORK** FM2P01

Formwork Two Way Diverter Valve Trim for Pressure Balance System with Metal Knob Handle

## **PRODUCT FEATURES**

**Knob Handles** 

Allows water to be switched between different shower features such as a shower head, handshower, rain head, or tub spout Requires valve rough sold separately