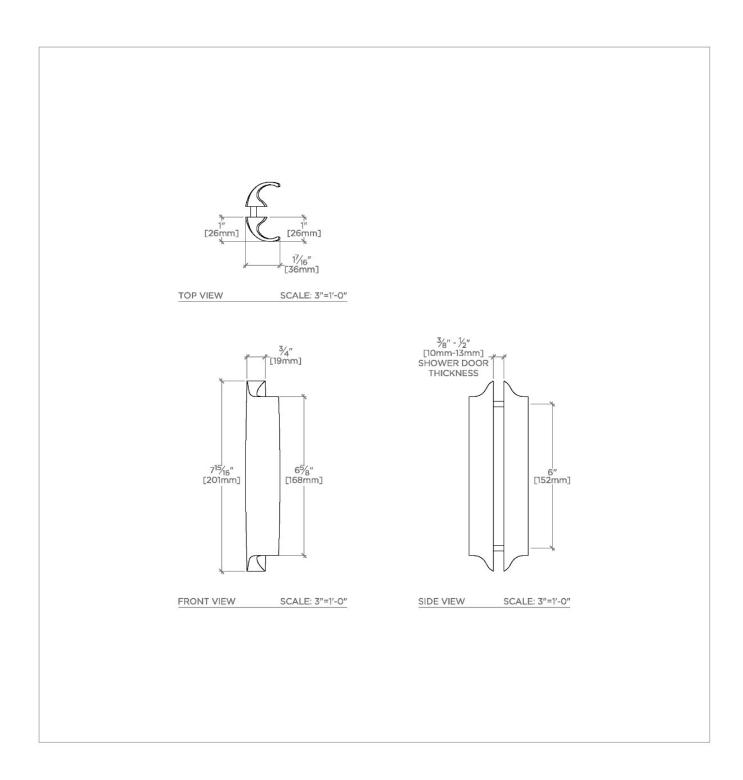

**PRODUCT FEATURES** 

CERTIFICATIONS

Solid Brass

Lost Wax Cast

Made in the USA

Back-to-back mounting with 6" spread

PRODUCT (NOTES)

Works for doors a minimum of 3/8"-1/2" thick.Larger door thicknesses available upon request. Door thickness to be specified at time of order.