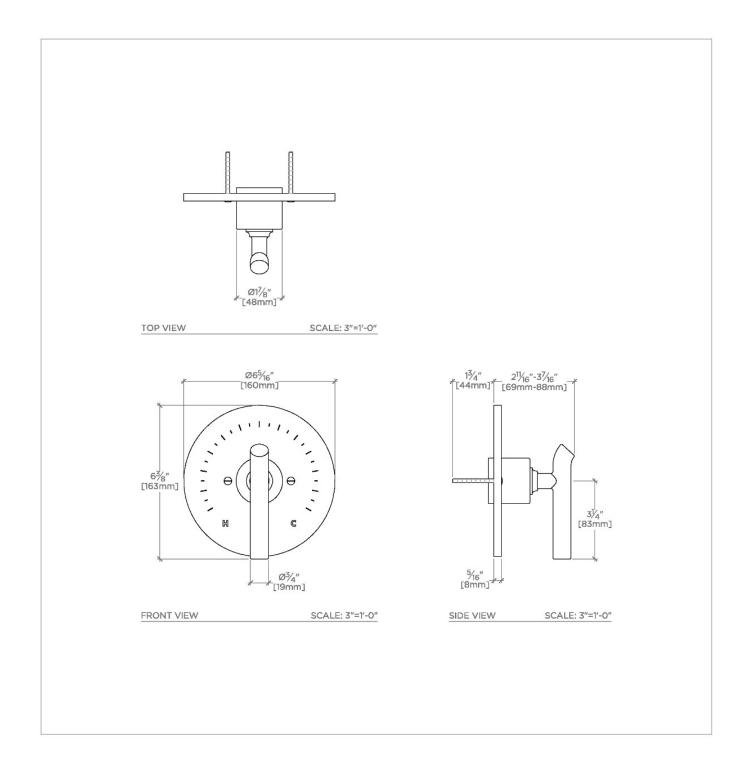

#### **INSPIRATION**

Modern designs infused with rare soul and artistry. Explore our wide range of Bond bath and kitchen elements, from fittings to fixtures to hardware.

Fittings Hole Diameter: 89 mm

**CODES & STANDARDS** ASME A112.18.1/CSA B125.1, State of MA