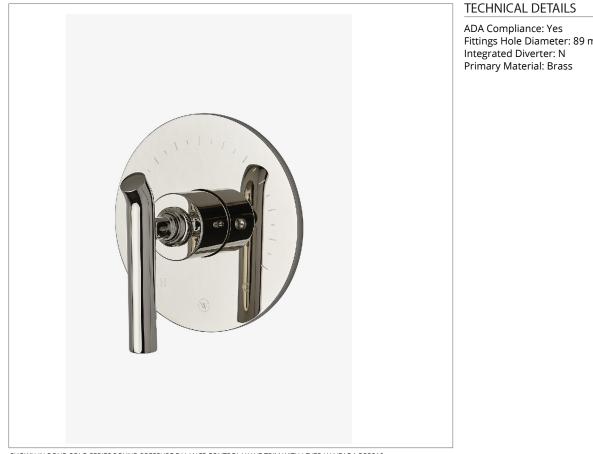

# **BPB210**

Bond Solo Series Round Pressure Balance Control Valve Trim with Lever Handle

SHOWN IN BOND SOLO SERIES ROUND PRESSURE BALANCE CONTROL VALVE TRIM WITH LEVER HANDLE | BPB210

#### **INSPIRATION**

Modern designs infused with rare soul and artistry. Explore our wide range of Bond bath and kitchen elements, from fittings to fixtures to hardware.

Fittings Hole Diameter: 89 mm

**CODES & STANDARDS** ASME A112.18.1/CSA B125.1, State of MA

**PRODUCT FEATURES** 

Lever Handle

Adjust the single handle control to switch water on and adjust temperature

Features anti-scald protection through an integrated high limit safety stop

Stocked in Chrome, Nickel, Brass and Dark Nickel