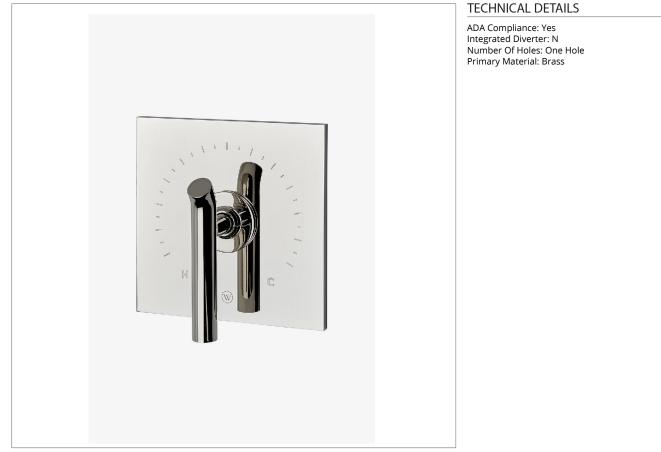

## BTH110

Bond Solo Series Square Thermostatic Control Valve Trim with Lever Handle

SHOWN IN BOND SOLO SERIES SQUARE THERMOSTATIC CONTROL VALVE TRIM WITH LEVER HANDLE | BTH110

**PRODUCT FEATURES** 

Lever Handle

Allows bather to adjust temperature of all waterway outlets with a hot limit safety stop providing anti-scald protection Features Upturned Lever Handle

Stocked in Chrome, Nickel, Brass and Dark Nickel