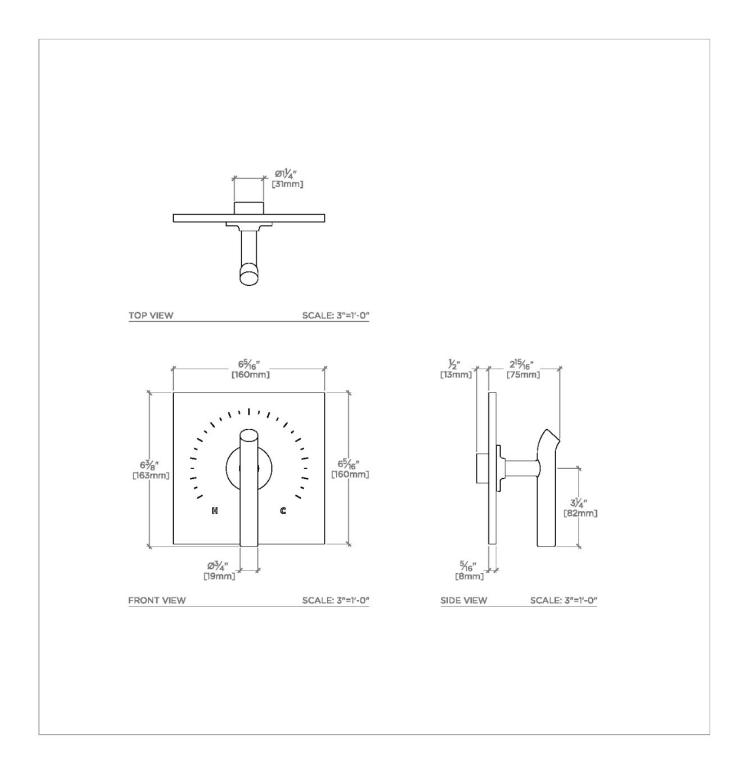

## BTH110

Bond Solo Series Square Thermostatic Control Valve Trim with Lever Handle

SHOWN IN BOND SOLO SERIES SQUARE THERMOSTATIC CONTROL VALVE TRIM WITH LEVER HANDLE | BTH110

**PRODUCT FEATURES** 

Lever Handle

Allows bather to adjust temperature of all waterway outlets with a hot limit safety stop providing anti-scald protection Features Upturned Lever Handle

Stocked in Chrome, Nickel, Brass and Dark Nickel