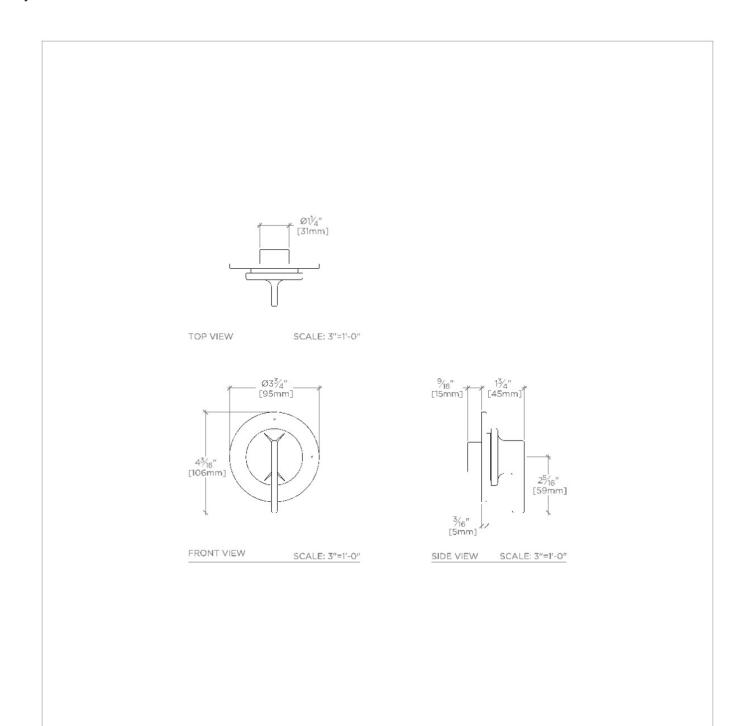

# **TECHNICAL DETAILS**

ADA Compliance: Yes Depth/Width: 1 3/4" Escutcheon Primary Material: Brass Fittings Hole Diameter: 2 1/2" Handle Turn Angle: Quarter Turn Height: 4 3/16" Integrated Diverter: N Integrated Spray: N Length: 3 3/4" Number Of Handles: One Pivot: N Primary Material: Brass Spout Swivel: N Spray Included In Unit: N Suggested Application: Bath