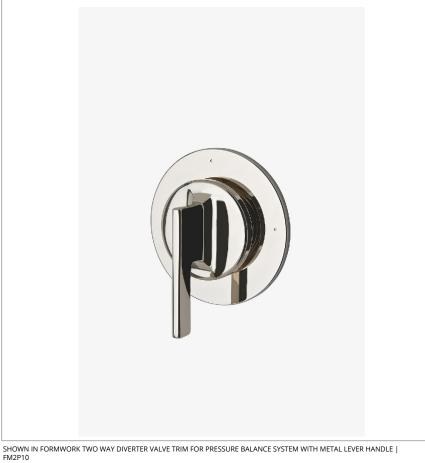

# WATERWORKS

**FORMWORK** FM2P10

Formwork Two Way Diverter Valve Trim for Pressure Balance System with Metal Lever Handle

#### **INSPIRATION**

Sculptural forms that defy the ordinary. Unexpected geometry and the transition of the planes create a subtle but warm expression.

## **PRODUCT FEATURES**

Lever Handles

Allows water to be switched between different shower features such as a shower head, handshower, rain head, or tub spout Requires valve rough sold separately