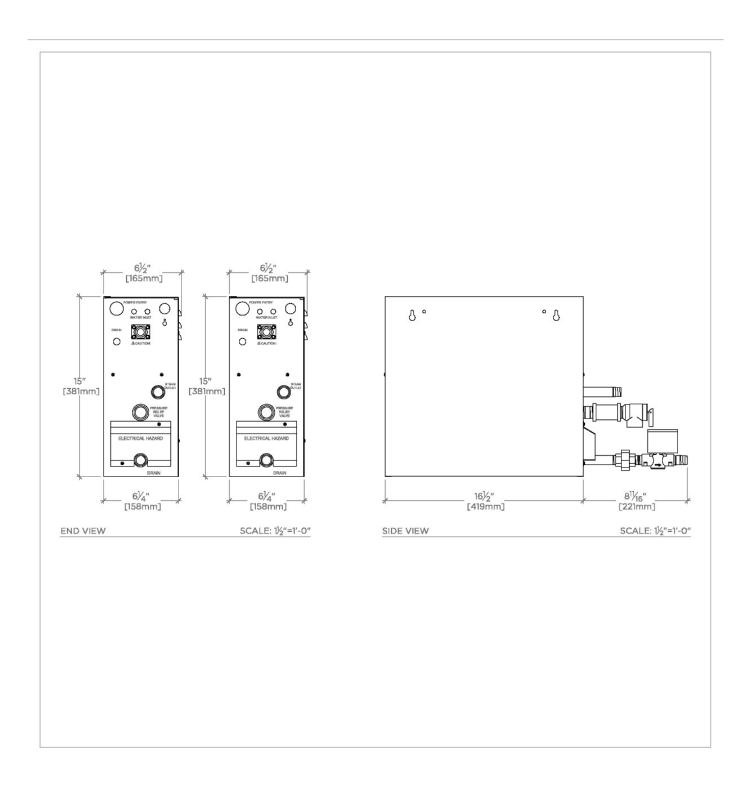

#### **TECHNICAL DETAILS**

Copper Supply Wire Recommended Minimum: 6.0 gauge Current Draw At 208V: 72.2 ampere Current Draw At 240V: 83.0 ampere Depth/Width: 16 1/2" Height: 15" Inlet Connection Size: 3/8" Inlet Connection Type: Compression Length: 6 1/4" Outlet Connection Size: 1/2" Outlet Connection Type: Steam Line Phase: 1 Suggested Application: Bath Voltage: 240V max