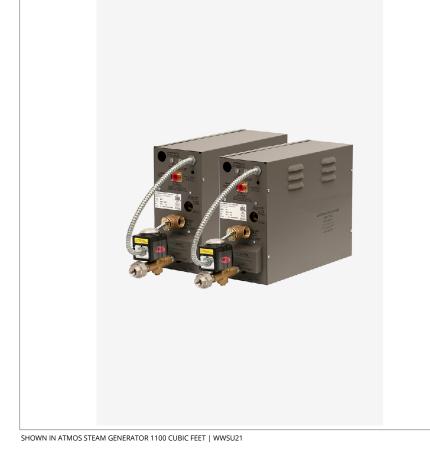

: 72.2 ampere Current Draw At 240V: 83.0 ampere Depth/Width: 16 1/2" Height: 15" Inlet Connection Size: 3/8" Inlet Connection Type: Compression Length: 6 1/4" Outlet Connection Size: 1/2" Outlet Connection Type: Steam Line Phase: 1 Suggested Application: Bath Voltage: 240V max

#### **INSPIRATION**

Relax in your own restorative steam shower. Our Atmos steam shower products make it easy to combine a luxury shower experience with the heath and wellness benefits of steam.

**CODES & STANDARDS** 

Code # WWSU21: UL, cUL, MEA

#### **PRODUCT FEATURES**

Our steam units bring the relaxation and comfort of a spa to your own personal bathroom experience.

Brass material used for all trim and valve component parts.

An extra steam head is strongly recommended to

CERTIFICATIONS

PRODUCET (NOTES)



# ATMOS

### Atmos Steam Generator 1100 cubic feet



### WWSU21