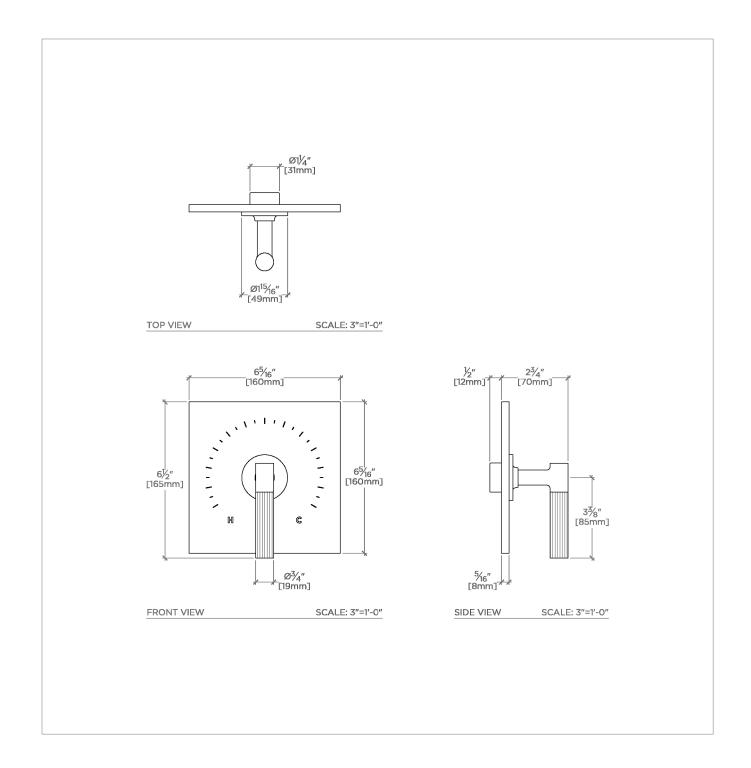

## BTH12A

Bond Tandem Series Square Thermostatic Control Valve Trim with Guilloche Lines Lever Handle

## BOND

Bond Tandem Series Square Thermostatic Control Valve Trim with Guilloche Lines Lever Handle

BTH12A