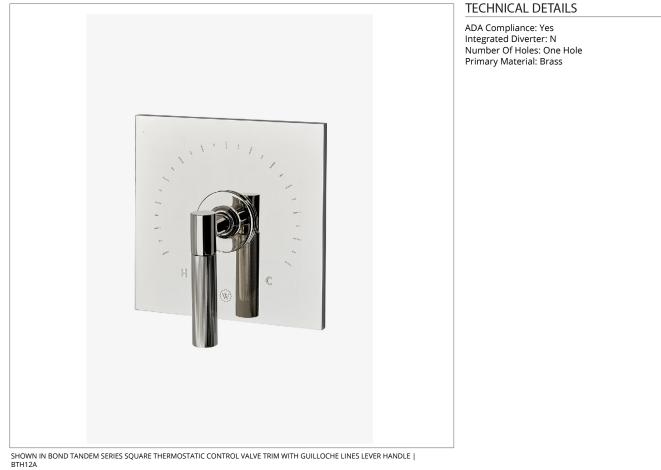

## BTH12A

Bond Tandem Series Square Thermostatic Control Valve Trim with Guilloche Lines Lever Handle

**PRODUCT FEATURES** 

Lever Handle

Allows bather to adjust temperature of all waterway outlets with a hot limit safety stop providing anti-scald protection Features Linear Guilloche Etching Handle

Stocked in Nickel and Brass

## BOND

Bond Tandem Series Square Thermostatic Control Valve Trim with Guilloche Lines Lever Handle

BTH12A