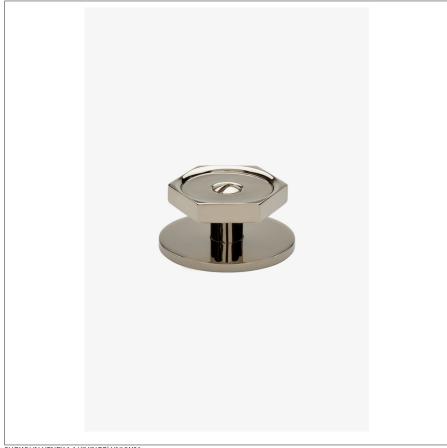

## WATERWORKS

HENRY HNHW01

TECHNICAL DETAILS
Primary Material: Brass

Henry 1 1/4" Knob

SHOWN IN HENRY 1 1/4" KNOB| HNHW01

## **INSPIRATION**

Influenced by the connection of industry and art Henry easily transitions between modern, traditional, utilitarian and classic settings.