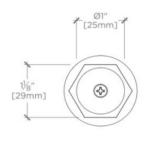

TOP VIEW SCALE: 6"=1'-0"

ISO VIEW SCALE: 6"=1'-0"

FRONT VIEW SCALE: 6"=1'-0"

SIDE VIEW SCALE: 6"=1'-0"