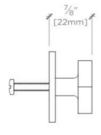

## WATERWORKS

HENRY HNHW01

TECHNICAL DETAILS
Primary Material: Brass

Henry 1 1/4" Knob

SHOWN IN HENRY 1 1/4" KNOB| HNHW01

TOP VIEW SCALE: 6"=1'-0"

ISO VIEW SCALE: 6"=1'-0"

FRONT VIEW SCALE: 6"=1'-0"

SIDE VIEW SCALE: 6"=1'-0"