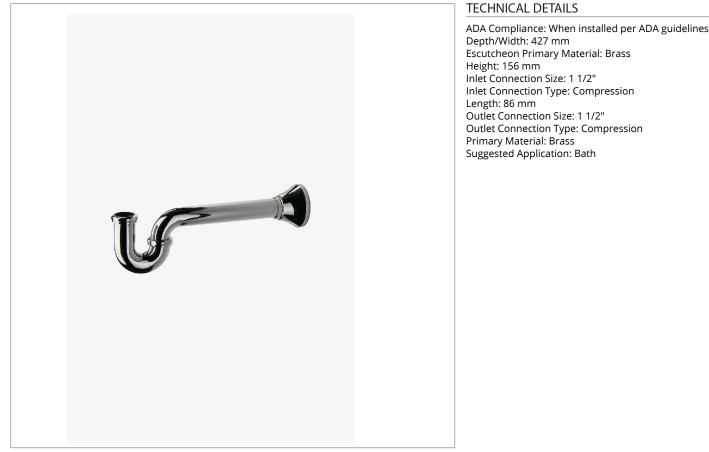

## Universal

Universal Standard P-Trap 1 1/2" x 1 1/2"

#### SHOWN IN UNIVERSAL STANDARD P-TRAP 1 1/2" X 1 1/2" | UNPT45

### Universal Standard P-Trap 1 1/2" x 1 1/2"