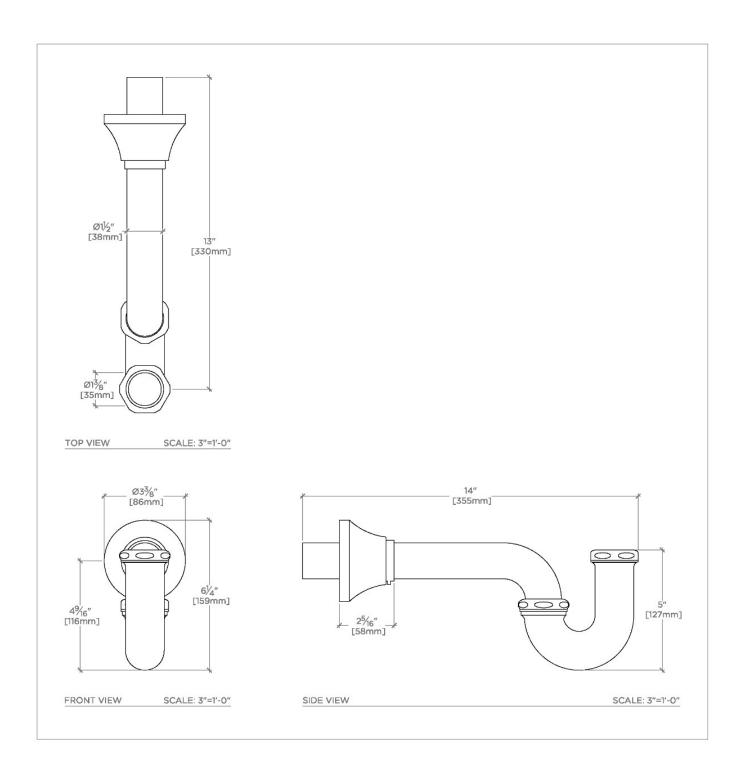

## Universal

Universal Standard P-Trap 1 1/2" x 1 1/2"

#### SHOWN IN UNIVERSAL STANDARD P-TRAP 1 1/2" X 1 1/2" | UNPT45

### Universal Standard P-Trap 1 1/2" x 1 1/2"