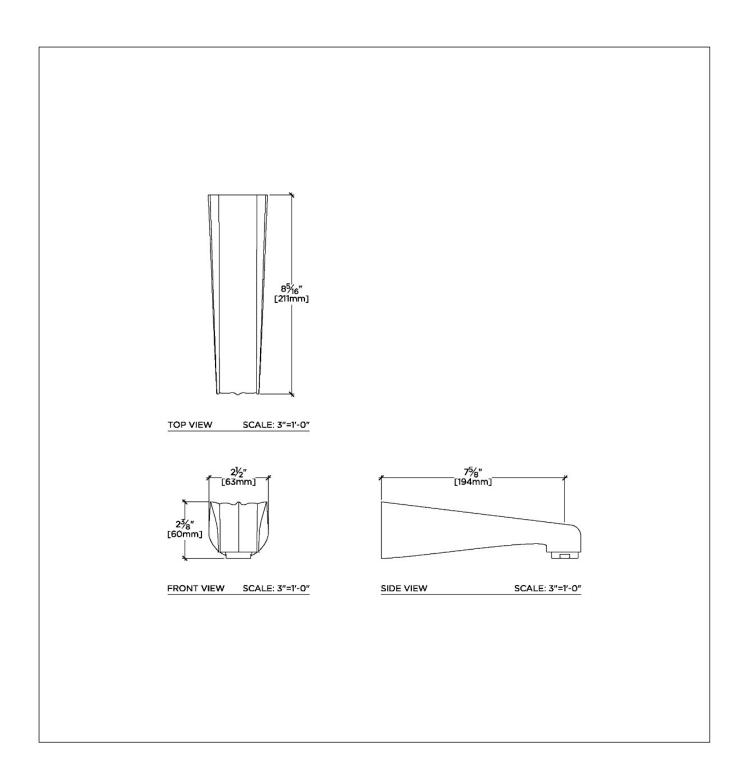

## TECHNICAL DETAILS

Adjustable Versus Fixed Spray: Fixed Spray Depth/Width: 8 1/2"
Fittings Hole Diameter: 2 1/2"
Height: 2 1/2"
Inlet Connection Size: 3/4"
Inlet Connection Type: Female NPT
Installation Type: Wall Mounted
Length: 2 1/2"
Primary Material: Brass
Spout Swivel: N
Suggested Application: Bath
Water Pressure Maximum: 85.0 psi
Water Pressure Minimum: 20.0 psi
Water Pressure Recommended: 45.0 psi