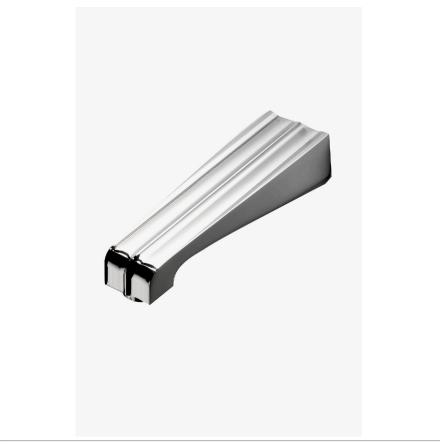

SHOWN IN BOULEVARD WALL MOUNTED TUB SPOUT | BDTS82

BOULEVARD BDTS82

**Boulevard Wall Mounted Tub Spout** 

# PRODUCT (NOTES)

BOULEVARD BDTS82

**Boulevard Wall Mounted Tub Spout** 