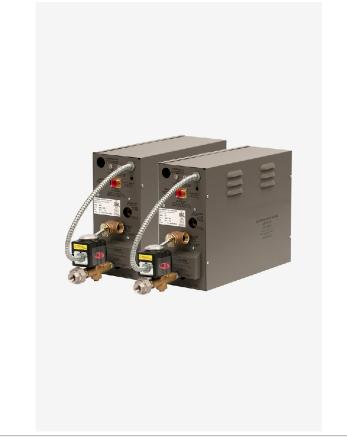

ATMOS WWSU18

Atmos Steam Generator 900 cubic feet

# PRODUCT FEATURES

Our steam units bring the relaxation and comfort of a spa to your own personal bathroom experience.

Brass material used for all trim and valve component parts.