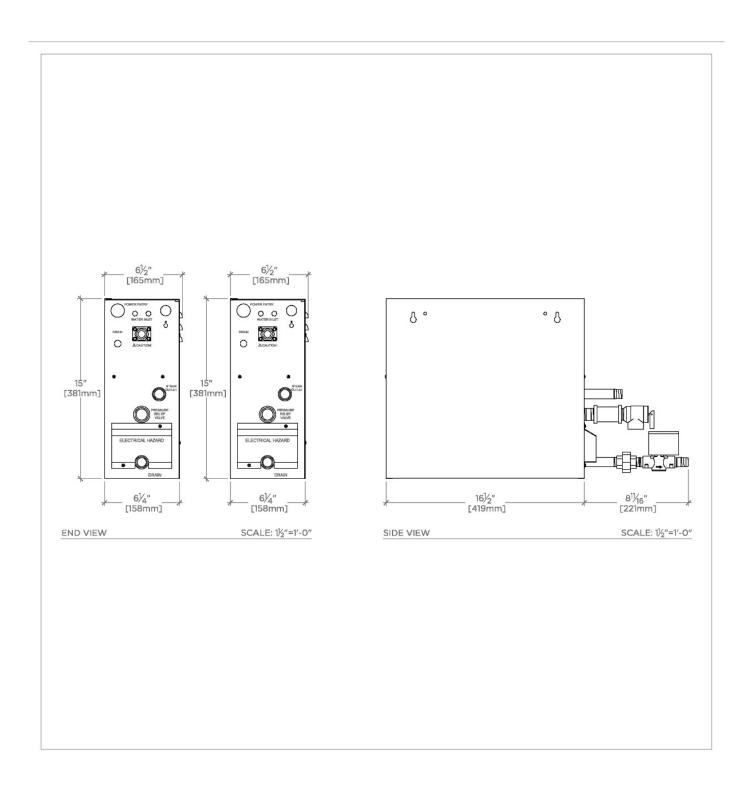

### **TECHNICAL DETAILS**

Copper Supply Wire Recommended Minimum: 6.0 gauge Current Draw At 208V: 61.4 ampere Current Draw At 240V: 70.5 ampere Depth/Width: 16 1/2" Height: 15" Inlet Connection Size: 3/8" Inlet Connection Type: Compression

Length: 6 1/4"
Outlet Connection Size: 1/2"

Outlet Connection Type: Steam Line

Suggested Application: Bath

Voltage: 240V max

SHOWN IN ATMOS STEAM GENERATOR 900 CUBIC FEET | WWSU18