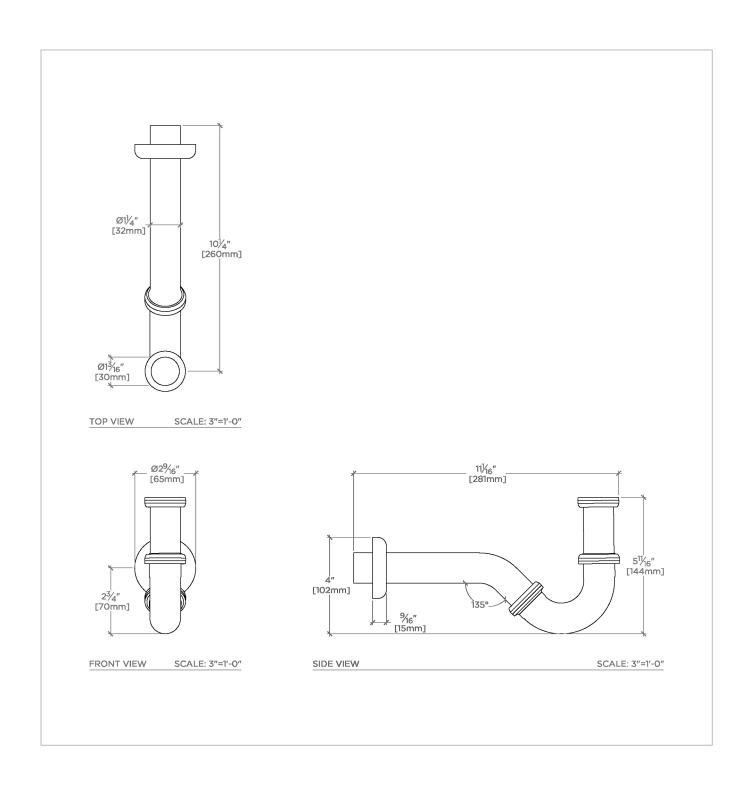

### **TECHNICAL DETAILS**

ADA Compliance: When installed per ADA guidelines

Depth/Width: 2 1/2"

Escutcheon Primary Material: Brass

Height: 6"

Inlet Connection Size: 1 1/4"

Inlet Connection Type: Flanged Tailpiece

Length: 12"

Outlet Connection Size: 1 1/4"

Outlet Connection Type: Compression

Primary Material: Brass Suggested Application: Bath

SHOWN IN UNIVERSAL BIDET P-TRAP 1 1/4" X 1 1/4" | UNPT94