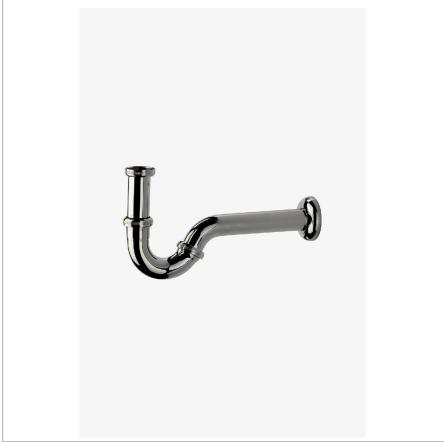

UNIVERSAL UNPT94

Universal Bidet P-Trap 1 1/4" x 1 1/4"

## PRODUCT FEATURES

 $\label{lem:complete} Complete the Waterworks \ aesthetic \ with \ a \ perfectly \ proportioned \ and \ timelessly \ elegant \ Universal \ p-trap$ 

This item is stocked in Chrome, Nickel or Matte Nickel finishes and additional made-to-order finish options are available in 12 weeks from purchase  $\frac{1}{2} \frac{1}{2} \frac{1}{2}$ 

Designed for use with Julia Bidet fitting, will fit fittings with 1-1/4" tail piece