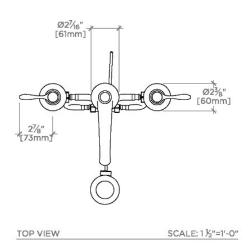

#### **TECHNICAL DETAILS**

ADA Compliance: Yes

Adjustable Versus Fixed Spray: Fixed Spray Deck Thickness Maximum: 32 mm Deck Thickness Minimum: 0 mm

Depth/Width: 229 mm

Drain Assembly Materials: Brass Drain Depth Maximum: 35 mm Drain Depth Minimum: 44 mm Drain Hole Diameter: 44 mm

Drain Style: Pop-up

Escutcheon Primary Material: Brass Fittings Hole Diameter: 35 mm Flow Restriction Options: 1.2 Handle Spread Maximum: 305 mm Handle Spread Minimum: 203 mm Handle Turn Angle: Quarter Turn

Height: 89 mm

Index Color Finish And Material: White Porcelain

Index Marking: Hot/Cold Inlet Connection Size: 1/2"

Inlet Connection Type: Male with supply nut Inlet Supply Spread Maximum: 305 mm Inlet Supply Spread Minimum: 203 mm Installation Type: Deck Mounted

Length: 406 mm

Number Of Handles: Two Number Of Holes: Three Hole Primary Material: Brass

Restricted Maximum Flow Rate: 4.5 liters/min

Spout Swivel: N

Suggested Application: Bath Valve Material: Ceramic

Water Pressure Maximum: 6.0 bar Water Pressure Minimum: 1.5 bar Water Pressure Recommended: 3.0 bar