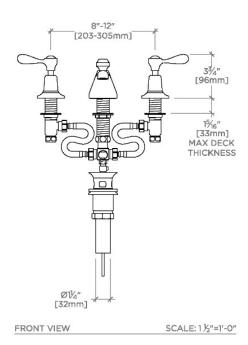

#### **TECHNICAL DETAILS**

ADA Compliance: Yes

Adjustable Versus Fixed Spray: Fixed Spray Deck Thickness Maximum: 32 mm Deck Thickness Minimum: 0 mm

Depth/Width: 229 mm

Drain Assembly Materials: Brass Drain Depth Maximum: 35 mm Drain Depth Minimum: 44 mm Drain Hole Diameter: 44 mm

Drain Style: Pop-up

Escutcheon Primary Material: Brass Fittings Hole Diameter: 35 mm Flow Restriction Options: 1.2 Handle Spread Maximum: 305 mm Handle Spread Minimum: 203 mm Handle Turn Angle: Quarter Turn

Height: 89 mm

Index Color Finish And Material: White Porcelain

Index Marking: Hot/Cold Inlet Connection Size: 1/2"

Inlet Connection Type: Male with supply nut Inlet Supply Spread Maximum: 305 mm Inlet Supply Spread Minimum: 203 mm Installation Type: Deck Mounted

Length: 406 mm

Number Of Handles: Two Number Of Holes: Three Hole Primary Material: Brass

Restricted Maximum Flow Rate: 4.5 liters/min

Spout Swivel: N

Suggested Application: Bath Valve Material: Ceramic

Water Pressure Maximum: 6.0 bar Water Pressure Minimum: 1.5 bar Water Pressure Recommended: 3.0 bar