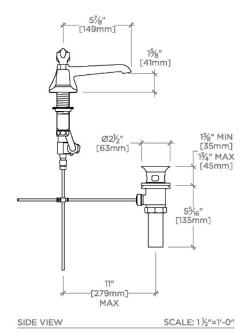

#### **TECHNICAL DETAILS**

ADA Compliance: Yes

Adjustable Versus Fixed Spray: Fixed Spray Deck Thickness Maximum: 32 mm Deck Thickness Minimum: 0 mm

Depth/Width: 229 mm

Drain Assembly Materials: Brass Drain Depth Maximum: 35 mm Drain Depth Minimum: 44 mm Drain Hole Diameter: 44 mm

Drain Style: Pop-up

Escutcheon Primary Material: Brass Fittings Hole Diameter: 35 mm Flow Restriction Options: 1.2 Handle Spread Maximum: 305 mm Handle Spread Minimum: 203 mm Handle Turn Angle: Quarter Turn

Height: 89 mm

Index Color Finish And Material: White Porcelain

Index Marking: Hot/Cold Inlet Connection Size: 1/2"

Inlet Connection Type: Male with supply nut Inlet Supply Spread Maximum: 305 mm Inlet Supply Spread Minimum: 203 mm Installation Type: Deck Mounted

Length: 406 mm

Number Of Handles: Two Number Of Holes: Three Hole Primary Material: Brass

Restricted Maximum Flow Rate: 4.5 liters/min

Spout Swivel: N

Suggested Application: Bath Valve Material: Ceramic

Water Pressure Maximum: 6.0 bar Water Pressure Minimum: 1.5 bar Water Pressure Recommended: 3.0 bar