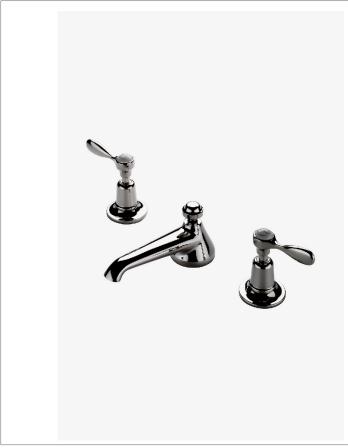

Easton EALS02

Easton Classic Low Profile Three Hole Deck Mounted Lavatory Faucet with Metal Lever Handles

SHOWN IN EASTON CLASSIC LOW PROFILE THREE HOLE DECK MOUNTED LAVATORY FAUCET WITH METAL LEVER HANDLES | EALSO2

# PRODUCT (NOTES)

Easton EALS02

Easton Classic Low Profile Three Hole Deck Mounted Lavatory Faucet with Metal Lever Handles