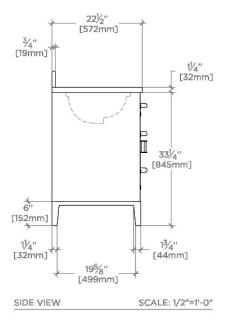

# PLVN12

Pullman Double Vanity with Tapered Legs and Hardware with SALV26 Sinks and Slab 67" x 22 1/2" x 34 1/2" with 4" x 3/4" Backsplash

SHOWN IN PULLMAN DOUBLE VANITY WITH TAPERED LEGS AND HARDWARE WITH SALV26 SINKS AND SLAB 67" X 22 1/2" X 34 1/2" WITH 4" X 3/4" BACKSPLASH | PLVN12