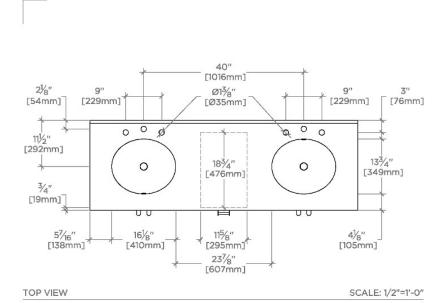

# PLVN12

Pullman Double Vanity with Tapered Legs and Hardware with SALV26 Sinks and Slab 67" x 22 1/2" x 34 1/2" with 4" x 3/4" Backsplash

SHOWN IN PULLMAN DOUBLE VANITY WITH TAPERED LEGS AND HARDWARE WITH SALV26 SINKS AND SLAB 67" X 22 1/2" X 34 1/2" WITH 4" X 3/4" BACKSPLASH | PLVN12