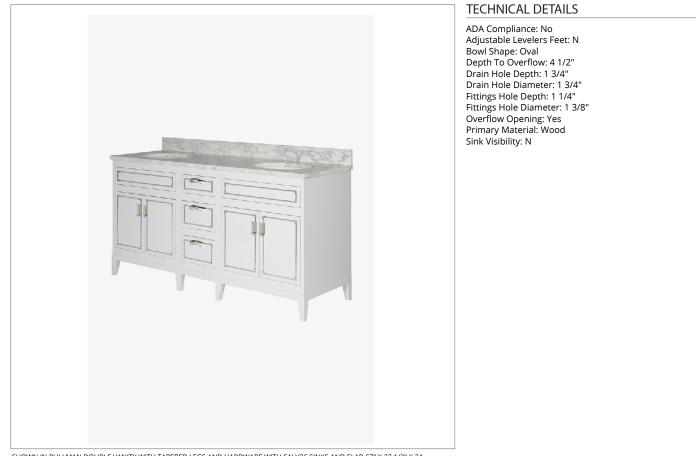

# PLVN12

Pullman Double Vanity with Tapered Legs and Hardware with SALV26 Sinks and Slab 67" x 22 1/2" x 34 1/2" with 4" x 3/4" Backsplash

SHOWN IN PULLMAN DOUBLE VANITY WITH TAPERED LEGS AND HARDWARE WITH SALV26 SINKS AND SLAB 67" X 22 1/2" X 34 1/2" WITH 4" X 3/4" BACKSPLASH | PLVN12

**PRODUCT FEATURES** 

Designed by and exclusive to Waterworks

Vanity with three drawers and Integrated Hardware; specify Brass or Nickel when ordering

Stocked in Clear Oak, Antique Walnut Finish or Factory Finished in Chalk, Driftwood, Midnight, Steel, Franklin Gray, or Whisper Includes Saxby sinks and choice of stocked stone tops in Carrara or Arabescato