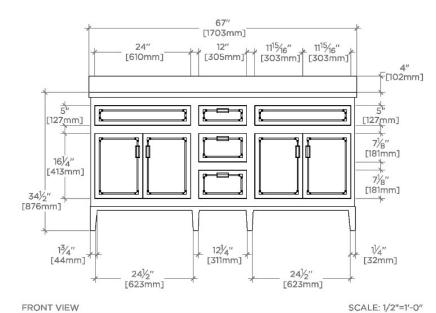

# PLVN12

Pullman Double Vanity with Tapered Legs and Hardware with SALV26 Sinks and Slab 67" x 22 1/2" x 34 1/2" with 4" x 3/4" Backsplash

SHOWN IN PULLMAN DOUBLE VANITY WITH TAPERED LEGS AND HARDWARE WITH SALV26 SINKS AND SLAB 67" X 22 1/2" X 34 1/2" WITH 4" X 3/4" BACKSPLASH | PLVN12