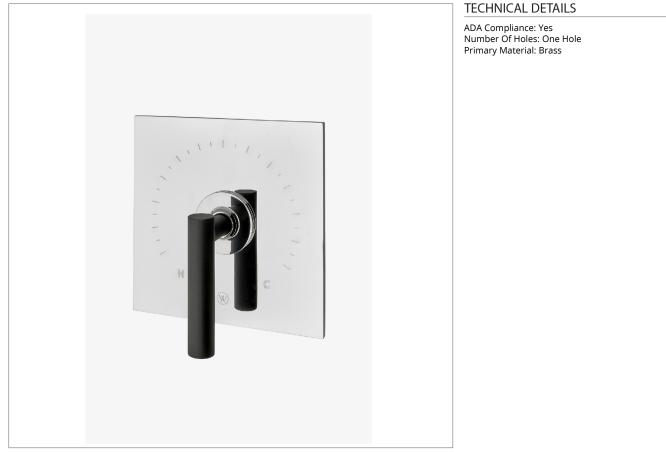

## BTH12S

Bond Rally Series Square Thermostatic Control Valve Trim with Lever Handle

SHOWN IN BOND RALLY SERIES SQUARE THERMOSTATIC CONTROL VALVE TRIM WITH LEVER HANDLE | BTH12S

**PRODUCT FEATURES** 

Lever Handle

Allows bather to adjust temperature of all waterway outlets with a hot limit safety stop providing anti-scald protection Features a Sport Black Finish, smooth and velvety to the touch

Stocked in Chrome/Sport Black

Requires valve, sold separately: GUTH60 (1/2") or GUTH38 (3/4") (USA) or GU60TH, GU38TH (UK/International)

CERTIFICATIONS

PRODUCT (NOTES)