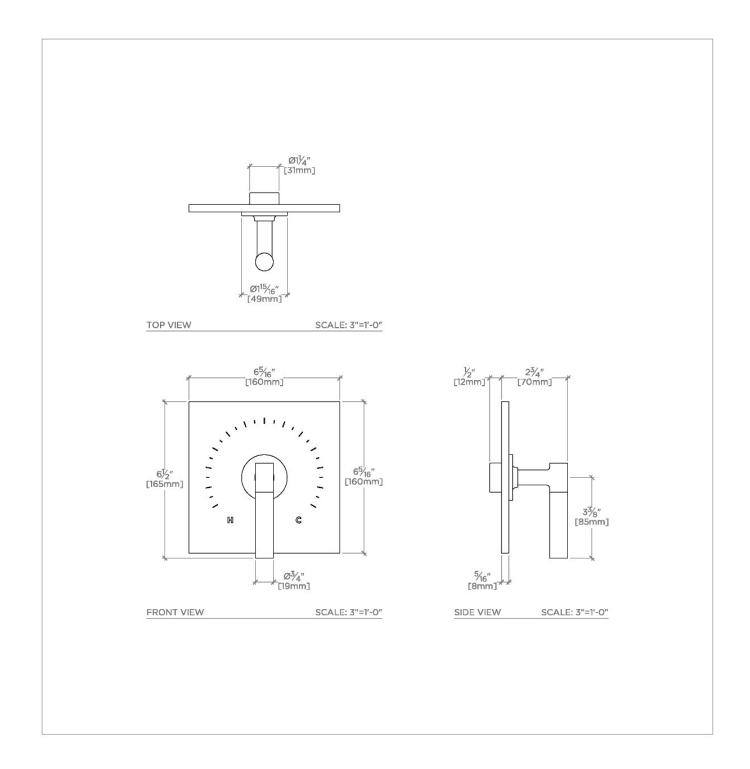

## BTH12S

Bond Rally Series Square Thermostatic Control Valve Trim with Lever Handle

SHOWN IN BOND RALLY SERIES SQUARE THERMOSTATIC CONTROL VALVE TRIM WITH LEVER HANDLE | BTH12S

**PRODUCT FEATURES** 

Lever Handle

Allows bather to adjust temperature of all waterway outlets with a hot limit safety stop providing anti-scald protection Features a Sport Black Finish, smooth and velvety to the touch

Stocked in Chrome/Sport Black

Requires valve, sold separately: GUTH60 (1/2") or GUTH38 (3/4") (USA) or GU60TH, GU38TH (UK/International)

CERTIFICATIONS

PRODUCT (NOTES)