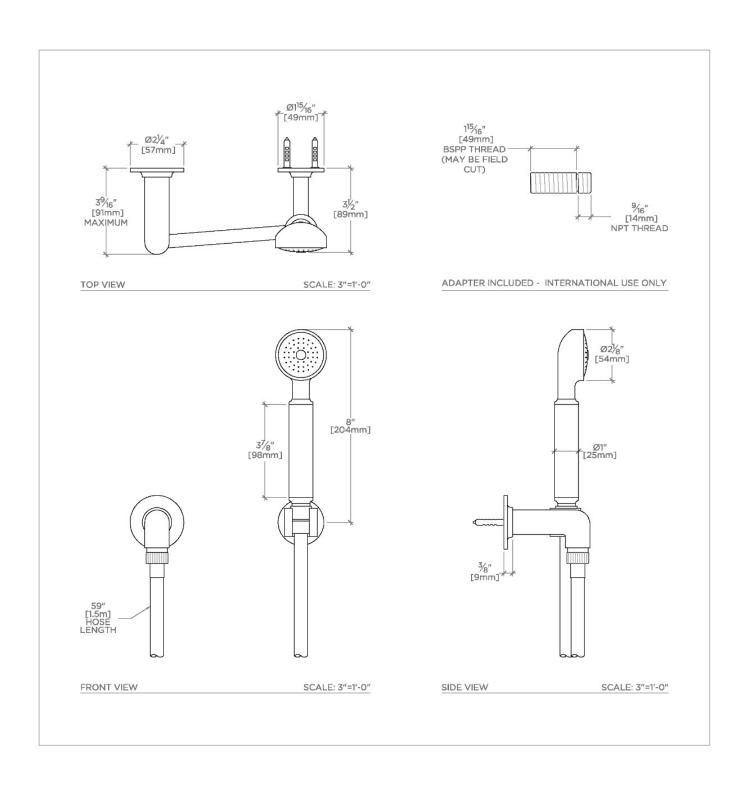

# **TECHNICAL DETAILS**

Adjustable Versus Fixed Spray: Fixed Spray Fittings Hole Diameter: 25 mm Handshower Spray Hose Length: 1.5 m Inlet Connection Size: 1/2" Inlet Connection Type: FEMALE NPT Integrated Diverter: N Pivot: N

Primary Material: Brass

Restricted Maximum Flow Rate: 6.6 liters/min

Water Pressure Maximum: 6.0 bar Water Pressure Minimum: 1.5 bar Water Pressure Recommended: 3.0 bar

SHOWN IN BOND HANDSHOWER ON HOOK | BHS001

### **PRODUCT FEATURES**

2 -1/8" head with rubber nozzles

Stocked in Chrome, Nickel, Brass and Dark Nickel

Available in 1.75gpm (6.6L/min) flow rate