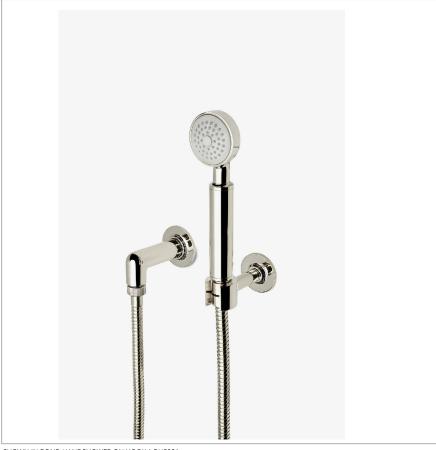

Bond BHS001

Bond Handshower on Hook

### **PRODUCT FEATURES**

2 -1/8" head with rubber nozzles

Stocked in Chrome, Nickel, Brass and Dark Nickel

Available in 1.75gpm (6.6L/min) flow rate