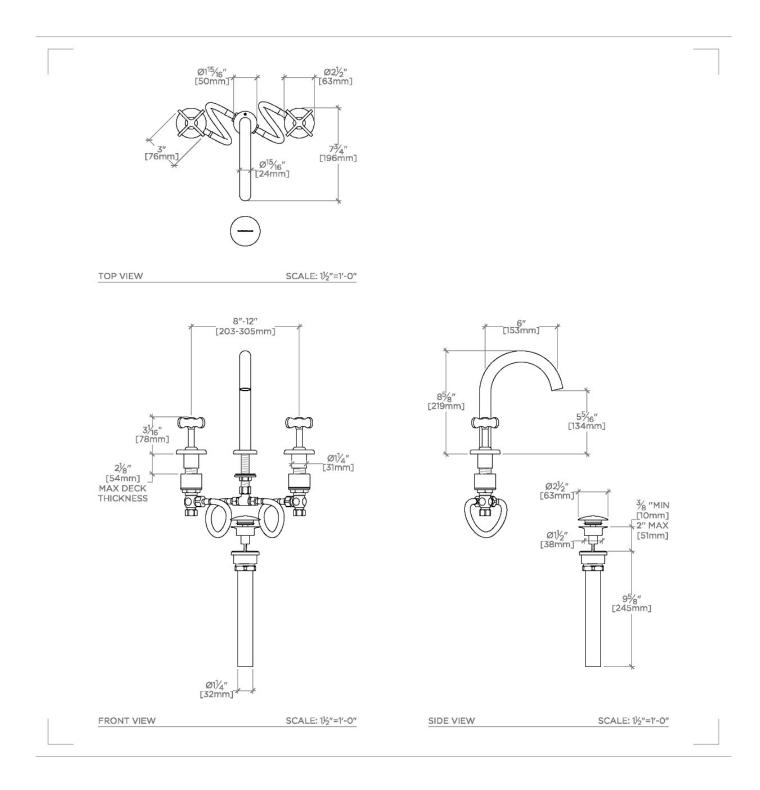

## LDLS25

Ludlow Volta Gooseneck Lavatory Faucet with Cross Handles

SHOWN IN LUDLOW VOLTA GOOSENECK LAVATORY FAUCET WITH CROSS HANDLES | LDLS25

#### **PRODUCT FEATURES**

**Cross Handles** 

Includes a Universal Push Touch Drain sized to fit US and Euro sink drain openings.

Stocked in a Chrome, Nickel and Brass

Available in 1.2gpm (4.5L/min) flow rate