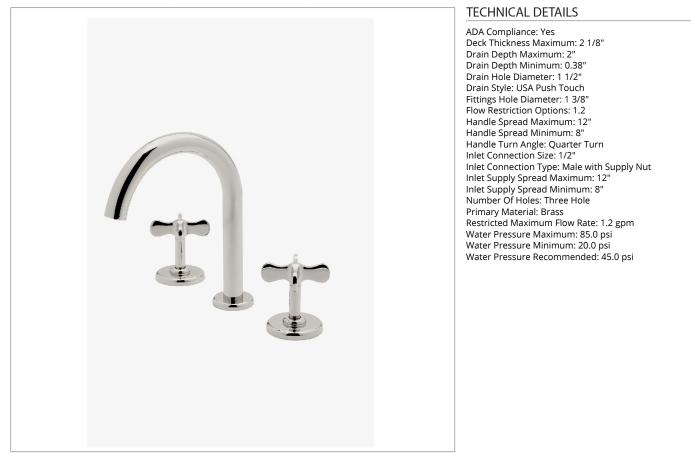

## LDLS25

Ludlow Volta Gooseneck Lavatory Faucet with Cross Handles

SHOWN IN LUDLOW VOLTA GOOSENECK LAVATORY FAUCET WITH CROSS HANDLES | LDLS25

#### **PRODUCT FEATURES**

**Cross Handles** 

Includes a Universal Push Touch Drain sized to fit US and Euro sink drain openings.

Stocked in a Chrome, Nickel and Brass

Available in 1.2gpm (4.5L/min) flow rate