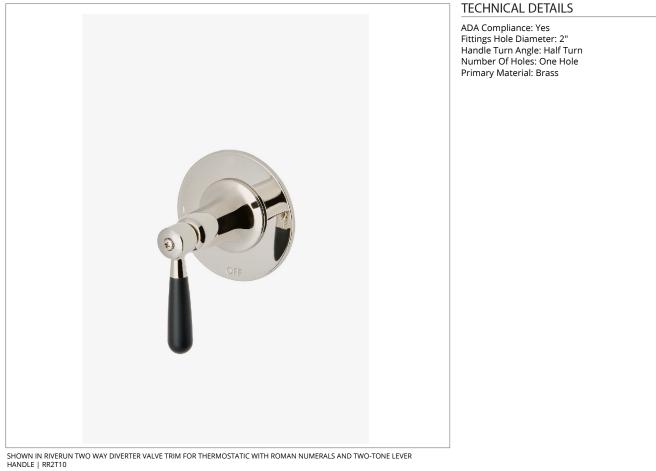

## **RR2T10**

Riverun Two Way Diverter Valve Trim for Thermostatic with Roman Numerals and Two-Tone Lever Handle

**PRODUCT FEATURES** 

Features Two-Tone Lever Handle

For use with a Thermostatic shower system and two waterway outlets such as a handshower, shower head, and tub spout Feature Roman Numerals representing outlet position

Stocked in Nickel/Matte Black and Brass/Matte Black

Requires valve rough sold separately

CERTIFICATIONS

UPC

**PRODUCT (NOTES)** 

## RIVERUN

Riverun Two Way Diverter Valve Trim for Thermostatic with Roman Numerals and Two-Tone Lever Handle

RR2T10