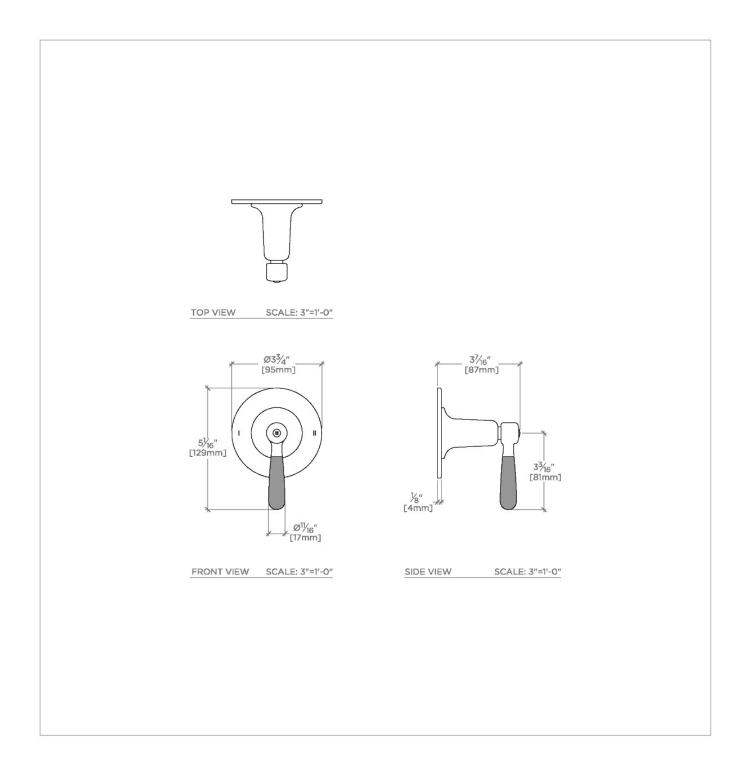

## **RR2T10**

Riverun Two Way Diverter Valve Trim for Thermostatic with Roman Numerals and Two-Tone Lever Handle

**PRODUCT FEATURES** 

Features Two-Tone Lever Handle

For use with a Thermostatic shower system and two waterway outlets such as a handshower, shower head, and tub spout Feature Roman Numerals representing outlet position

## RIVERUN

Riverun Two Way Diverter Valve Trim for Thermostatic with Roman Numerals and Two-Tone Lever Handle

RR2T10