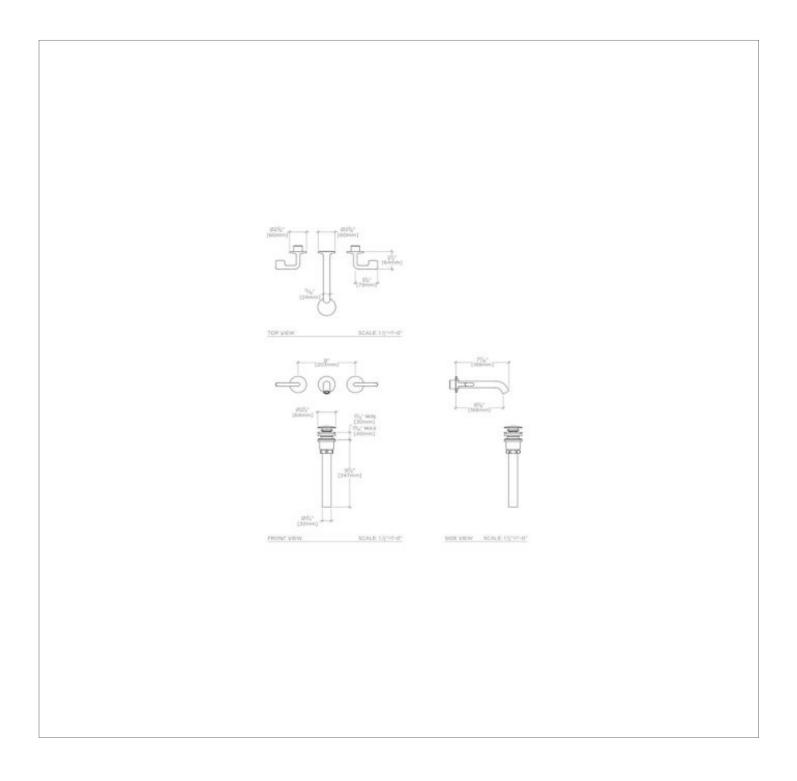

## **TECHNICAL DETAILS**

ADA Compliance: Yes Adjustable Versus Fixed Spray: Fixed Spray Depth/Width: 7 1/2" Drain Assembly Materials: Brass Drain Depth Maximum: 1 3/4" Drain Depth Minimum: 1 1/4" Drain Hole Diameter: 1 3/4" Drain Style: Push Touch Escutcheon Primary Material: Brass Flow Restriction Options: 1.0 , 1.2 , 1.5 , 1.75, 2.2 Handle Spread Maximum: 8" Handle Spread Minimum: 8" Handle Turn Angle: Quarter Turn Height: 2 1/2" Inlet Connection Size: 1/2" Inlet Connection Type: Copper Sweat Inlet Supply Spread Maximum: 8" Inlet Supply Spread Minimum: 8" Installation Type: Wall Mounted Length: 10 3/8" Number Of Handles: Two Number Of Holes: Three Hole Primary Material: Brass Spout Swivel: N Suggested Application: Bath Valve Material: Ceramic Water Pressure Maximum: 85.0 psi Water Pressure Minimum: 20.0 psi Water Pressure Recommended: 45.0 psi