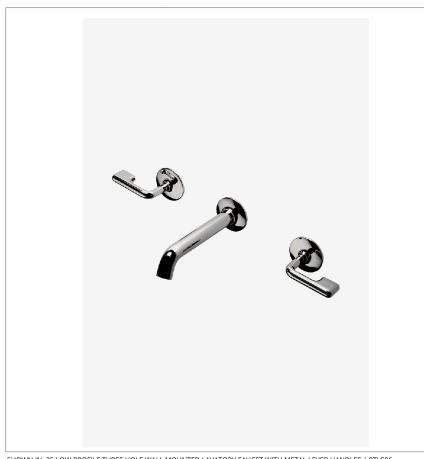

# PTLS06

.25 Low Profile Three Hole Wall Mounted Lavatory Faucet with Metal Lever Handles

SHOWN IN .25 LOW PROFILE THREE HOLE WALL MOUNTED LAVATORY FAUCET WITH METAL LEVER HANDLES | PTLS06

# .25

.25 Low Profile Three Hole Wall Mounted Lavatory Faucet with Metal Lever Handles