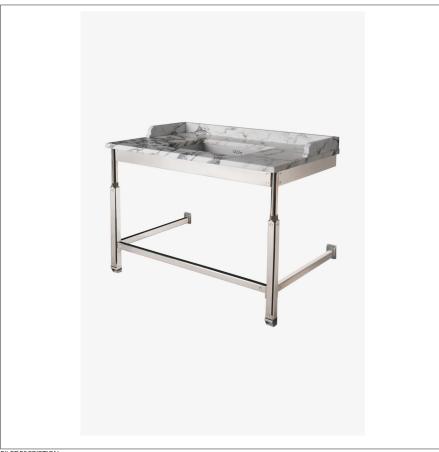

## R.W. ATLAS RWWS01

R.W. Atlas Metal Two Leg Single Washstand 40" x 23" x 31 3/4"

#### **PRODUCT FEATURES**

Knurled and chamfered leg details are a few of the aesthetic elements that make up this unique, industrial-inspired construction

Stocked in Nickel, Burnished Nickel and Unlacquered Brass only

Slab countertop and sink sold separately from washstand.

Custom options available

# R.W. ATLAS RWWS01

R.W. Atlas Metal Two Leg Single Washstand 40" x 23" x 31 3/4"