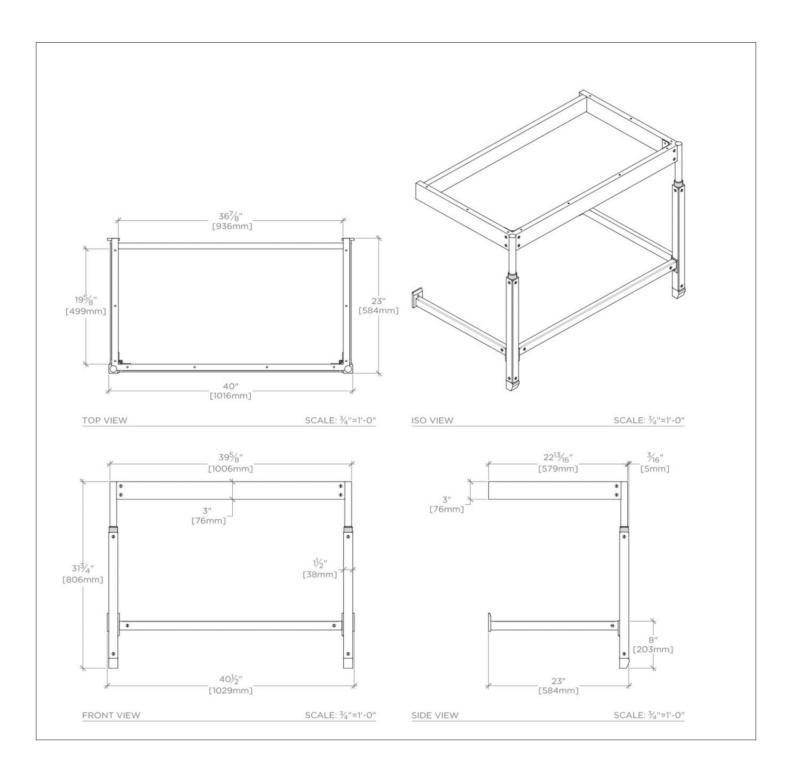

### **TECHNICAL DETAILS**

ADA Compliance: No Adjustable Levelers / Feet: N Diameter of Legs / Tubes: 38 mm Depth / Width: 584 mm Height: 806 mm Installation Type: Wall Mounted Leg Material: Metal

Length: 1016 mm Number of Legs: Two Primary Material: Brass

Rough-in Supply Height Recommended: 483 mm Rough-in Waste Height Recommended: 533 mm

Sink Visibility: N

Suggested Application: Bath Top Attachment Method: Silicone