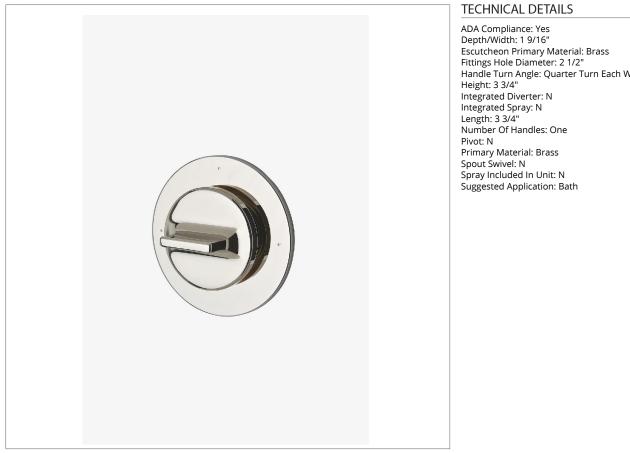

## FM3P01

Formwork Three Way Diverter Valve Trim for Pressure Balance System with Metal Knob Handle

SHOWN IN FORMWORK THREE WAY DIVERTER VALVE TRIM FOR PRESSURE BALANCE SYSTEM WITH METAL KNOB HANDLE | FM3P01

#### **INSPIRATION**

Sculptural forms that defy the ordinary. Unexpected geometry and the transition of the planes create a subtle but warm expression.

Handle Turn Angle: Quarter Turn Each Way

**CODES & STANDARDS** 

ASME A112.18.1/CSA B125.1, State of MA

**PRODUCT FEATURES** 

Knob Handles

Allows water to be switched between different shower features such as a shower head, handshower, rain head, or tub spout Requires valve rough sold separately