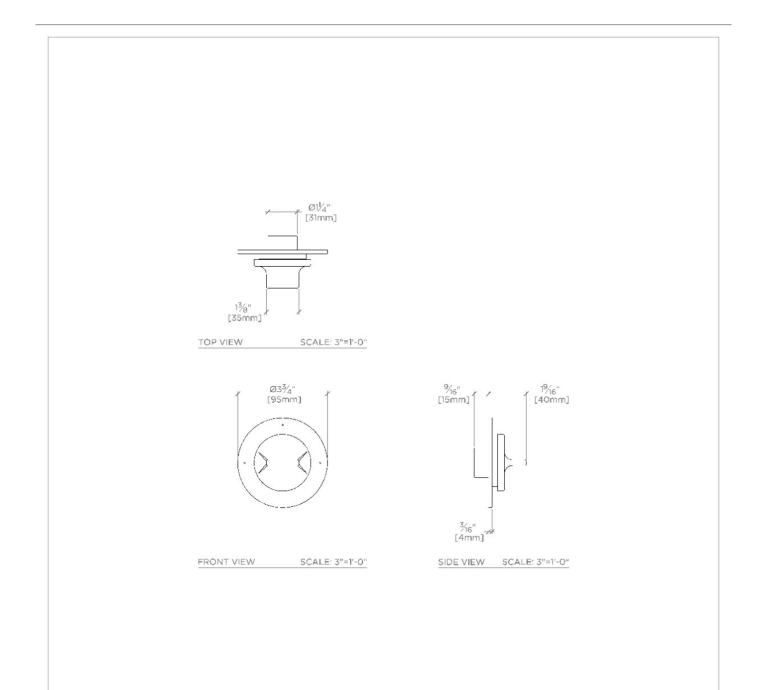

## FM3P01

Formwork Three Way Diverter Valve Trim for Pressure Balance System with Metal Knob Handle

SHOWN IN FORMWORK THREE WAY DIVERTER VALVE TRIM FOR PRESSURE BALANCE SYSTEM WITH METAL KNOB HANDLE | FM3P01

#### **INSPIRATION**

Sculptural forms that defy the ordinary. Unexpected geometry and the transition of the planes create a subtle but warm expression.

Handle Turn Angle: Quarter Turn Each Way

**CODES & STANDARDS** 

ASME A112.18.1/CSA B125.1, State of MA

**PRODUCT FEATURES** 

Knob Handles

Allows water to be switched between different shower features such as a shower head, handshower, rain head, or tub spout Requires valve rough sold separately