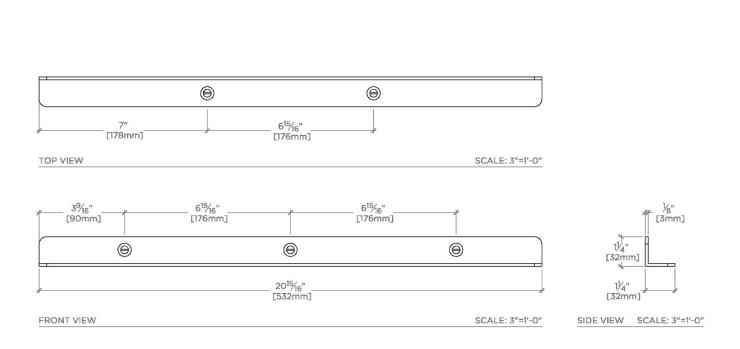

## **TECHNICAL DETAILS**

Depth/Width: 32 mm Height: 32 mm Length: 533 mm

Suggested Application: Bath

SHOWN IN KEYSTONE SLAB SUPPORT 1 1/4" X 21" X 1 1/4" | KSSS91