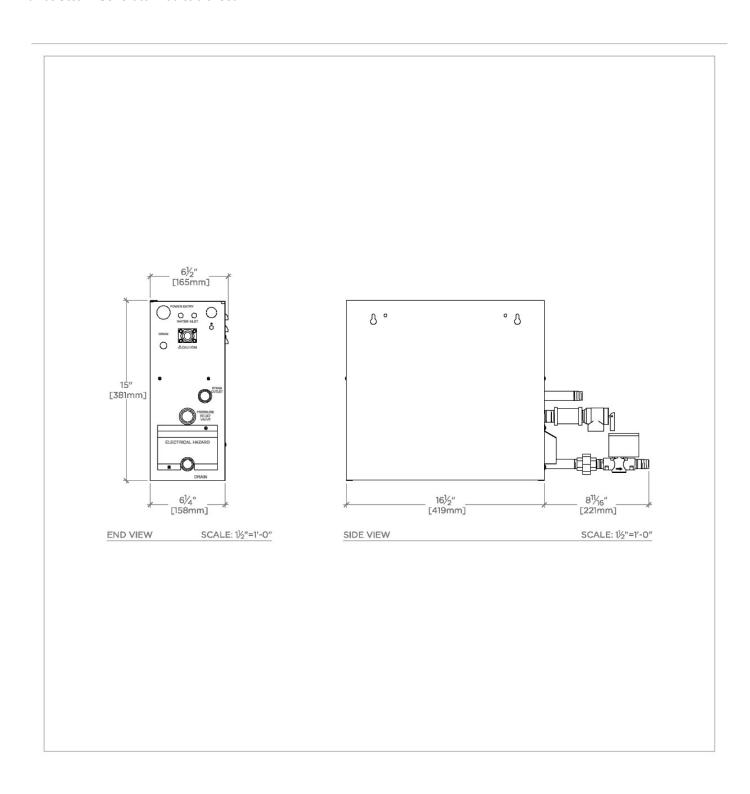

### **TECHNICAL DETAILS**

Copper Supply Wire Recommended Minimum: 6.0 gauge Current Draw At 208V: 36.1 ampere Current Draw At 240V: 41.5 ampere Depth/Width: 16 1/2" Height: 15" Inlet Connection Size: 3/8" Inlet Connection Type: Compression

Length: 6 1/4"
Outlet Connection Size: 1/2"
Outlet Connection Type: Steam Line

Phase: 1

Suggested Application: Bath Voltage: 240V max

SHOWN IN ATMOS STEAM GENERATOR 400 CUBIC FEET | WWSU11