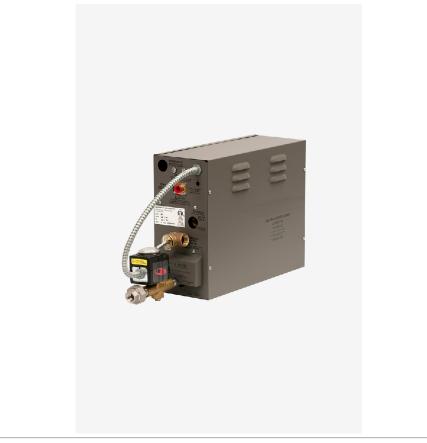

# WATERWORKS

ATMOS WWSU11

Atmos Steam Generator 400 cubic feet

## PRODUCT FEATURES

Our steam units bring the relaxation and comfort of a spa to your own personal bathroom experience.

Brass material used for all trim and valve component parts.