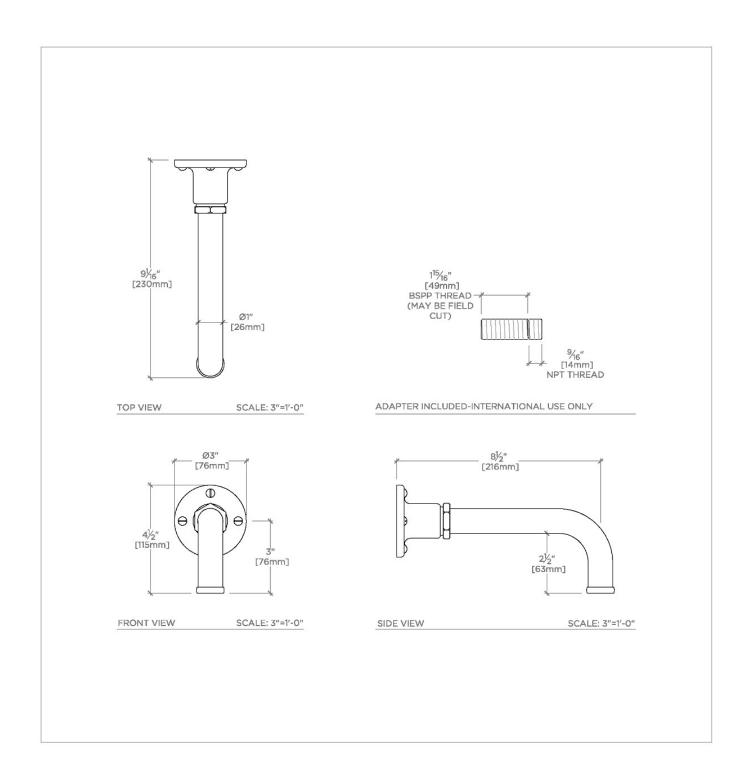

## **TECHNICAL DETAILS**

ADA Compliance: No

Depth/Width: 217 mm
Fittings Hole Diameter: 32 mm
Height: 76 mm
Inlet Connection Size: 1/2"
Inlet Connection Type: Female NPT
Length: 76 mm
Primary Material: Brass
Suggested Application: Bath
Water Pressure Maximum: 6.0 bar
Water Pressure Minimum: 1.5 bar
Water Pressure Recommended: 3.0 bar

SHOWN IN REGULATOR WALL MOUNTED TUB SPOUT | RGTS01