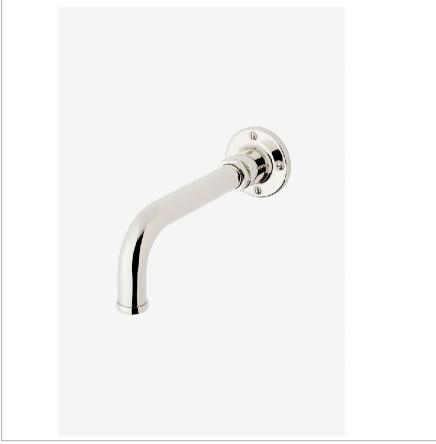

Regulator RGTS01

Regulator Wall Mounted Tub Spout

SHOWN IN REGULATOR WALL MOUNTED TUB SPOUT | RGTS01

## PRODUCT FEATURES CERTIFICATIONS

Wall Mounted

Stocked in Nickel and Brass

Unrestricted Flow

PRODUCT (NOTES)

Regulator RGTS01

Regulator Wall Mounted Tub Spout