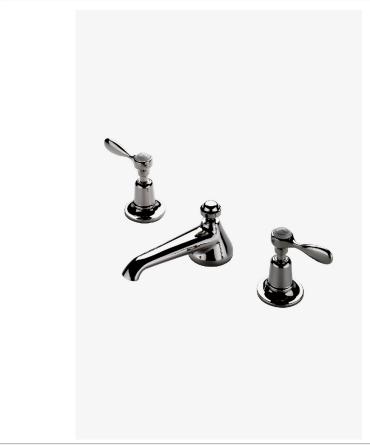

**EASTON** EALS<sub>02</sub>

Easton Classic Low Profile Three Hole Deck Mounted Lavatory Faucet with Metal Lever Handles

SHOWN IN EASTON CLASSIC LOW PROFILE THREE HOLE DECK MOUNTED LAVATORY FAUCET WITH METAL LEVER HANDLES | EALSO2

## PRODUCT (NOTES)

EASTON EALS02

Easton Classic Low Profile Three Hole Deck Mounted Lavatory Faucet with Metal Lever Handles