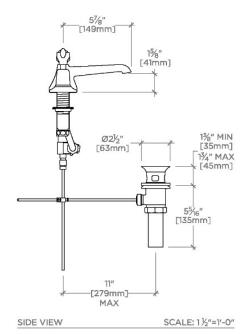

#### **TECHNICAL DETAILS**

ADA Compliance: Yes

Adjustable Versus Fixed Spray: Fixed Spray

Deck Thickness Maximum: 1 1/4" Deck Thickness Minimum: 0"

Depth/Width: 9"

Drain Assembly Materials: Brass Drain Depth Maximum: 1 3/8" Drain Depth Minimum: 1 3/4" Drain Hole Diameter: 1 3/4"

Drain Style: Pop-up

Escutcheon Primary Material: Brass Fittings Hole Diameter: 1 3/8" Flow Restriction Options: 1.2 Handle Spread Maximum: 12" Handle Spread Minimum: 8" Handle Turn Angle: Quarter Turn

Height: 3 1/2"