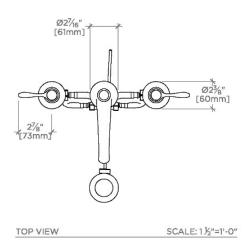

Drain Style: Pop-up

Escutcheon Primary Material: Brass Fittings Hole Diameter: 1 3/8" Flow Restriction Options: 1.2 Handle Spread Maximum: 12" Handle Spread Minimum: 8" Handle Turn Angle: Quarter Turn

Height: 3 1/2"

Index Color Finish And Material: White Porcelain

Index Marking: Hot/Cold Inlet Connection Size: 1/2"

Inlet Connection Type: Male with supply nut

Inlet Supply Spread Maximum: 12' Inlet Supply Spread Minimum: 8" Installation Type: Deck Mounted

Length: 16"

Number Of Handles: Two Number Of Holes: Three Hole Primary Material: Brass

Restricted Maximum Flow Rate: 1.2 gpm

Spout Swivel: N

Suggested Application: Bath Valve Material: Ceramic

Water Pressure Maximum: 85.0 psi Water Pressure Minimum: 20.0 psi Water Pressure Recommended: 45.0 psi