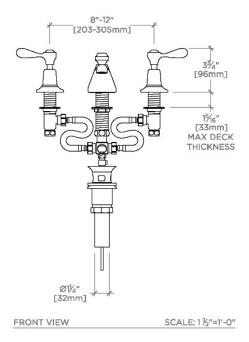

Drain Style: Pop-up

Escutcheon Primary Material: Brass Fittings Hole Diameter: 1 3/8" Flow Restriction Options: 1.2 Handle Spread Maximum: 12" Handle Spread Minimum: 8" Handle Turn Angle: Quarter Turn

Height: 3 1/2"

Index Color Finish And Material: White Porcelain

Index Marking: Hot/Cold Inlet Connection Size: 1/2"

Inlet Connection Type: Male with supply nut

Inlet Supply Spread Maximum: 12' Inlet Supply Spread Minimum: 8" Installation Type: Deck Mounted

Length: 16"

Number Of Handles: Two Number Of Holes: Three Hole Primary Material: Brass

Restricted Maximum Flow Rate: 1.2 gpm

Spout Swivel: N

Suggested Application: Bath Valve Material: Ceramic

Water Pressure Maximum: 85.0 psi Water Pressure Minimum: 20.0 psi Water Pressure Recommended: 45.0 psi