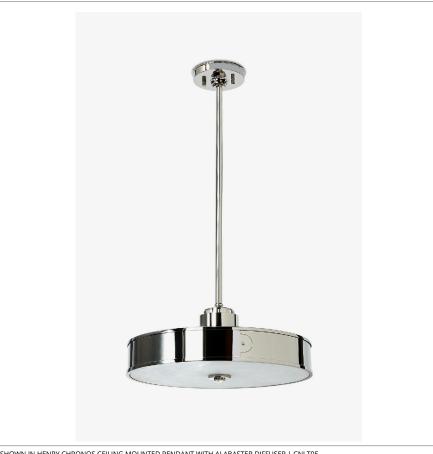

## **HENRY CHRONOS**

CNLT05

Henry Chronos Ceiling Mounted Pendant with Alabaster Diffuser

CONDUCTOR Shade Finish: Honed Shade Material: Alabaster Shade Shape: Round Voltage: 120V

Wet/Dry: Damp or Dry

SHOWN IN HENRY CHRONOS CEILING MOUNTED PENDANT WITH ALABASTER DIFFUSER | CNLT05