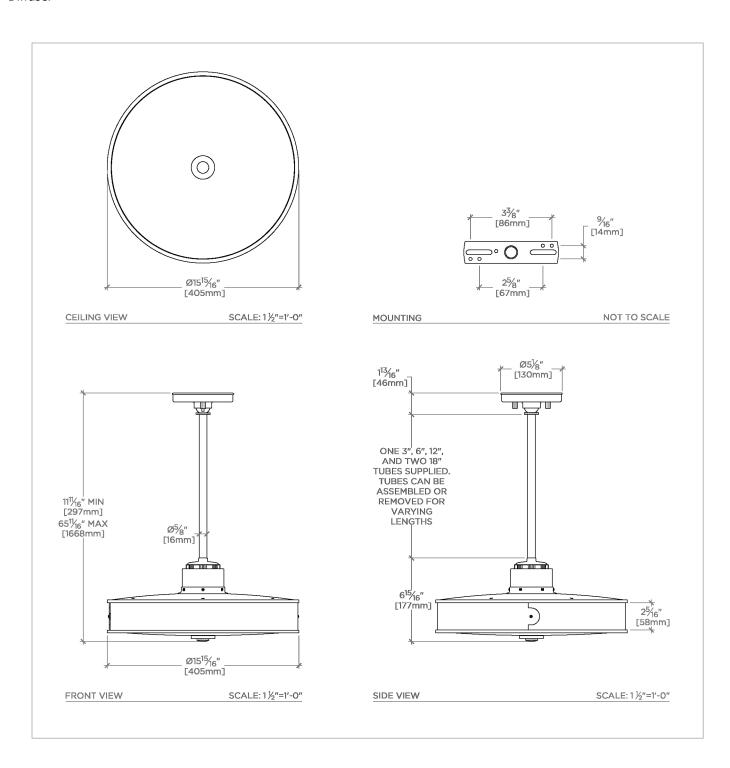

#### **TECHNICAL DETAILS**

Ambient Task: Ambient Bulb Base Size: Integrated LED Bulb Type: Integrated LED Depth/Width: 16"

Height: 7"

Interior Exterior Application: Interior Only Junction Box Orientation: Vertical

Length: 17"

Number Of Bulbs: One Primary Material: Brass

Safety Warnings: ALWAYS DISCONNECT THE POWER BEFORE INSTALLING AND BEFORE CLEANING OR OTHER MAINTENANCE. CONSULT A QUALIFIED, LICENSED ELECTRICIAN TO ENSURE CORRECT BRANCH CIRCUIT

CONDUCTOR Shade Finish: Honed Shade Material: Alabaster Shade Shape: Round Voltage: 120V

Wet/Dry: Damp or Dry

SHOWN IN HENRY CHRONOS CEILING MOUNTED PENDANT WITH ALABASTER DIFFUSER | CNLT05