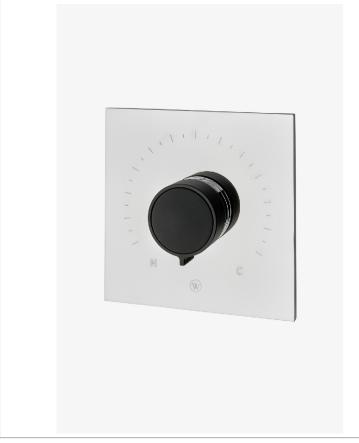

Bond BTH13S

Bond Rally Series Square Thermostatic Control Valve Trim with Knob Handle

## **TECHNICAL DETAILS**

ADA Compliance: Yes Number Of Holes: One Hole Primary Material: Brass

SHOWN IN BOND RALLY SERIES SQUARE THERMOSTATIC CONTROL VALVE TRIM WITH KNOB HANDLE | BTH13S

### **PRODUCT FEATURES**

Knob Handle

Allows bather to adjust temperature of all waterway outlets with a hot limit safety stop providing anti-scald protection  $\frac{1}{2} \int_{\mathbb{R}^{n}} \frac{1}{2} \int_{$ 

Features a Sport Black Finish, smooth and velvety to the touch

Stocked in Chrome/Sport Black

Requires valve, sold separately: GUTH60 (1/2") or GUTH38 (3/4") (USA) or GU60TH, GU38TH (UK/International)