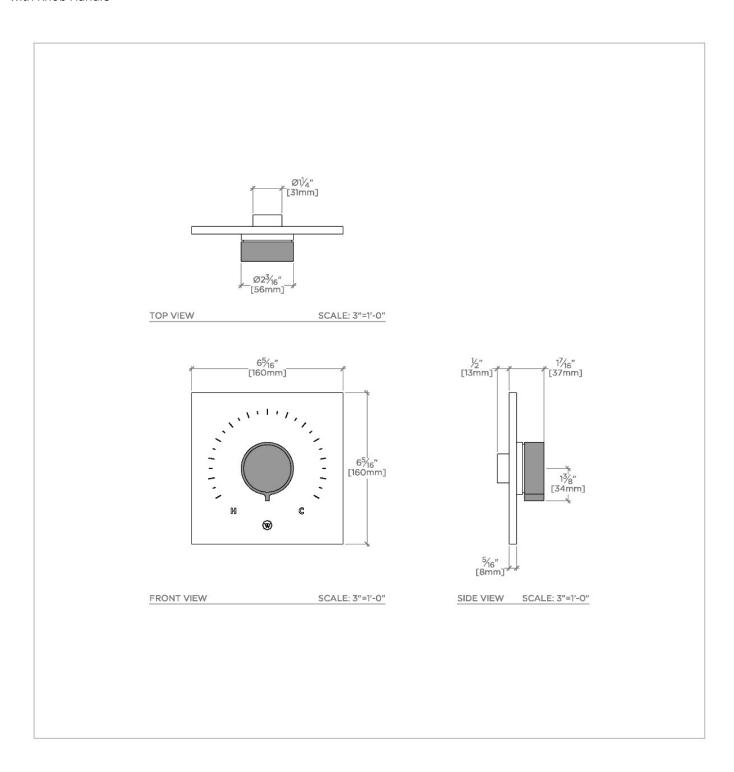

Bond BTH13S

Bond Rally Series Square Thermostatic Control Valve Trim with Knob Handle

## **TECHNICAL DETAILS**

ADA Compliance: Yes Number Of Holes: One Hole Primary Material: Brass

SHOWN IN BOND RALLY SERIES SQUARE THERMOSTATIC CONTROL VALVE TRIM WITH KNOB HANDLE | BTH13S