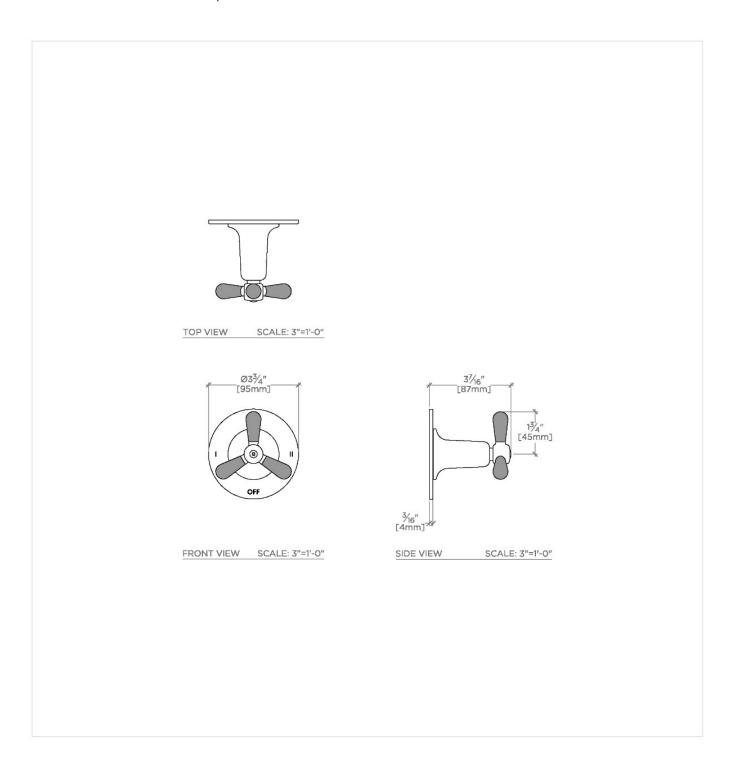

# TECHNICAL DETAILS

ADA Compliance: Yes Fittings Hole Diameter: 2" Handle Turn Angle: Half Turn Number Of Holes: One Hole Primary Material: Brass

SHOWN IN RIVERUN TWO WAY DIVERTER VALVE TRIM FOR THERMOSTATIC WITH ROMAN NUMERALS AND TWO-TONE TRI-SPOKE HANDLE  $\mid$  RR2T01