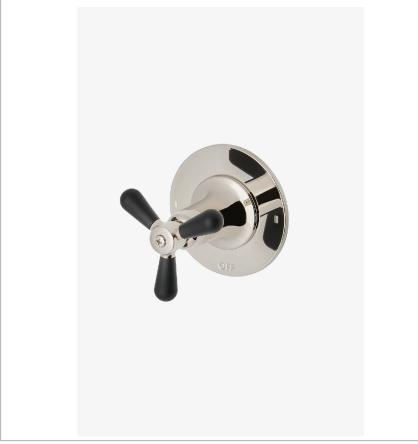

# WATERWORKS

RIVERUN RR2T01

Riverun Two Way Diverter Valve Trim for Thermostatic with Roman Numerals and Two-Tone Tri-Spoke Handle

## **PRODUCT FEATURES**

Features Two-Tone Tri-Spoke Handle

For use with a Thermostatic shower system and two waterway outlets such as a handshower, shower head, and tub spout

Feature Roman Numerals representing outlet position

Stocked in Nickel/Matte Black and Brass/Matte Black

Requires valve rough sold separately