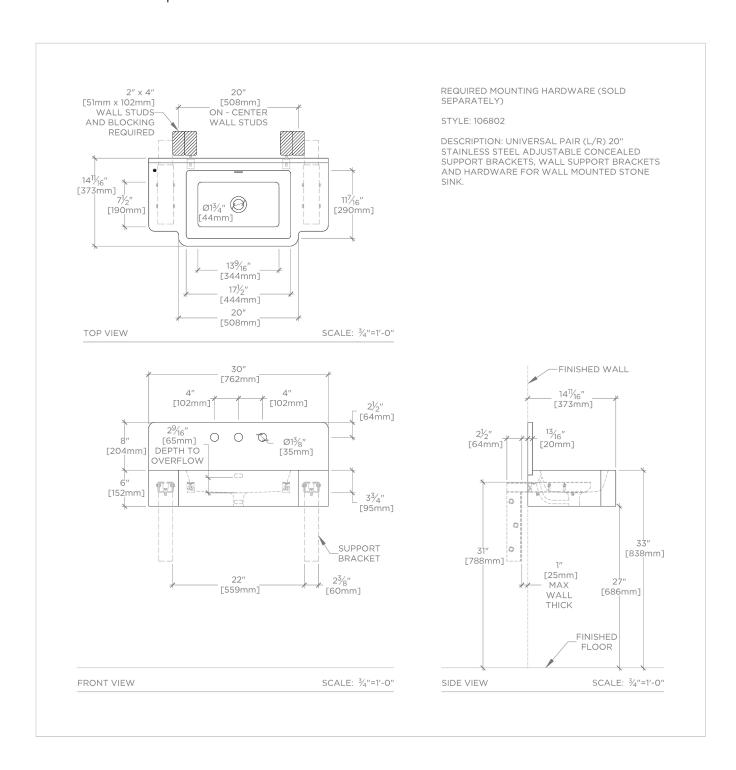

### **TECHNICAL DETAILS**

Depth To Overflow: 2 1/2" Drain Hole Depth: 1 7/8" Drain Hole Diameter: 1 3/4" Drain Style: Center Drain Fittings Hole Diameter: 1 3/8" Overflow Opening: Yes

SHOWN IN MARBELLA WALL MOUNTED MARBLE LAVATORY SINK 30" X 14 3/4" X 6" WITH 30" X 8" X 3/4" BACKSPLASH | MBCS21

#### **PRODUCT FEATURES**

Designed by and exclusive to Waterworks

Sourced and made in Italy

Carved from a solid block of stone. Packaged item weight: 202 lbs

Backsplash designed for wall mounted faucet and handles

Features an integrated overflow