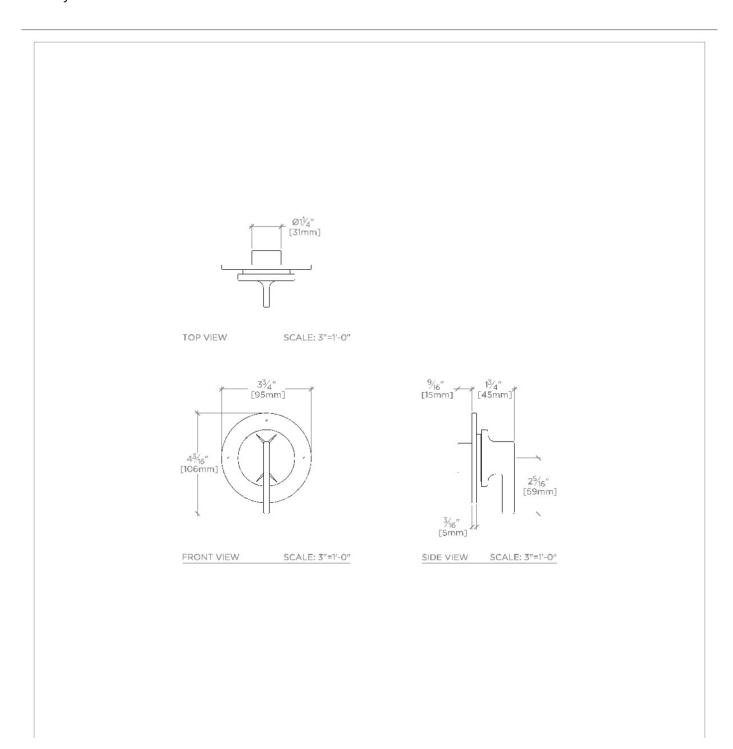

# **TECHNICAL DETAILS**

ADA Compliance: Yes Depth/Width: 1 3/4"

Escutcheon Primary Material: Brass Fittings Hole Diameter: 2 1/2"

Handle Turn Angle: Quarter Turn Each Way

Height: 4 3/16" Integrated Diverter: N Integrated Spray: N Length: 3 3/4"