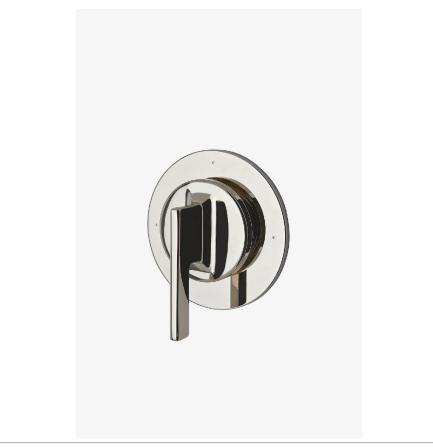

**FORMWORK** FM3P10

Formwork Three Way Diverter Valve Trim for Pressure Balance System with Metal Lever Handle

Number Of Handles: One

Pivot: N

Primary Material: Brass

Spout Swivel: N

Spray Included In Unit: N Suggested Application: Bath

SHOWN IN FORMWORK THREE WAY DIVERTER VALVE TRIM FOR PRESSURE BALANCE SYSTEM WITH METAL LEVER HANDLE | FM3P10

## **PRODUCT FEATURES**

Lever Handles

Allows water to be switched between different shower features such as a shower head, handshower, rain head, or tub spout Requires valve rough sold separately