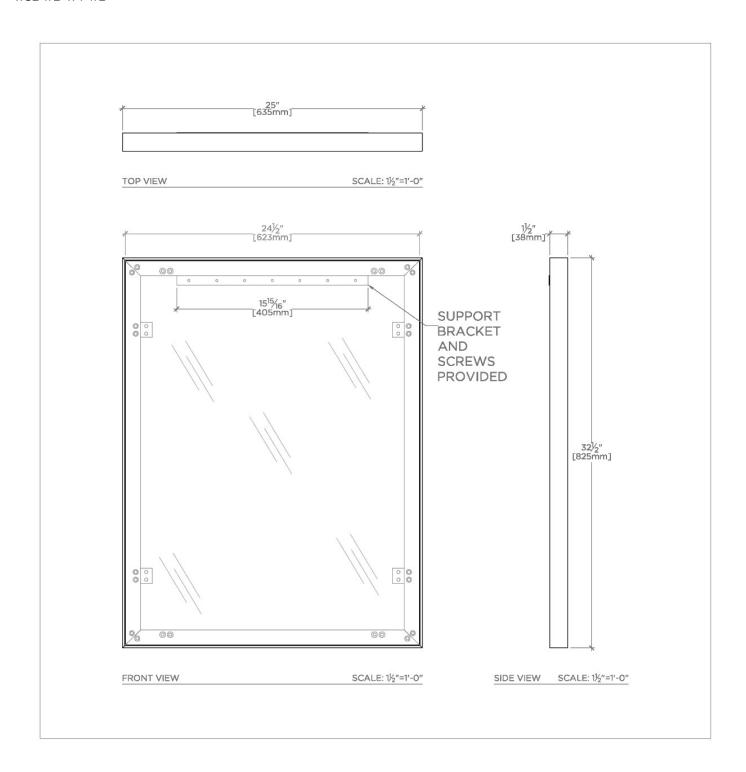

## **TECHNICAL DETAILS**

Depth/Width: 38 mm Height: 821 mm Length: 632 mm

Primary Material: Brass and Mirrored Glass

SHOWN IN OPUS METAL RECTANGULAR WALL MOUNTED STATIONARY MIRROR 25" X 32 1/2" X 1 1/2" | OPMR32

24 7/8" x 32 5/16" x 1 1/2"

Made of Brass and Mirrored Glass

Mounts vertically or horizontally

90 lbs