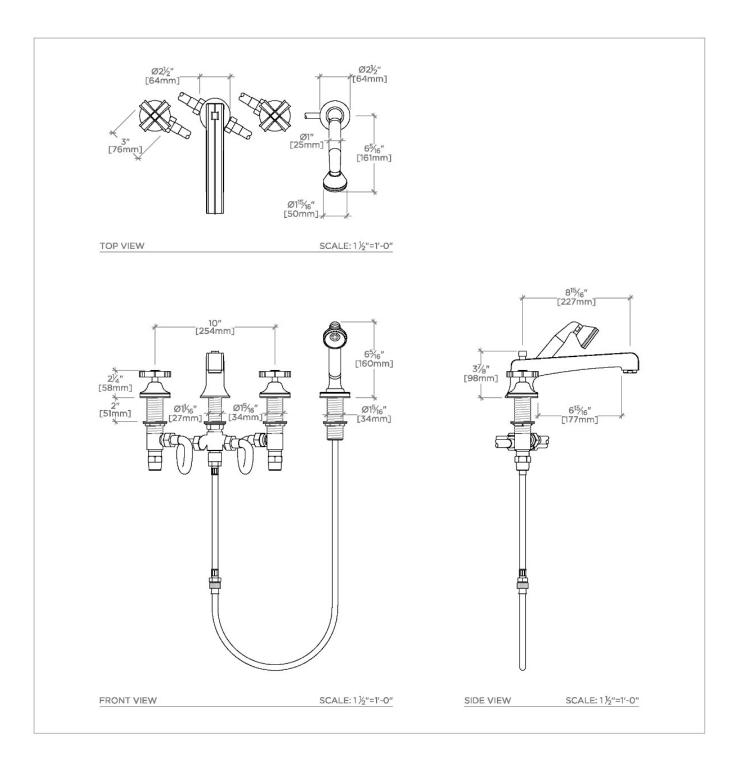

#### TECHNICAL DETAILS

ADA Compliance: No Adjustable Versus Fixed Spray: Fixed Spray Deck Thickness Maximum: 1 11/16" Deck Thickness Minimum: 0" Depth/Width: 11" Diameter Of Head: 2" Escutcheon Primary Material: Brass Fittings Hole Diameter: 1 3/8" Flow Restriction Options: 2.5, 2.0, 1.75, 1.5, 0.92 Handle Spread Maximum: 12" Handle Spread Minimum: 10" Handle Turn Angle: Quarter Turn Handshower Spray Hose Length: 79" Height: 6" Index Marking: Blank Inlet Connection Size: 3/4" Inlet Connection Type: Male NPT Adapter Inlet Supply Spread Maximum: 12" Inlet Supply Spread Minimum: 10" Installation Type: Deck Mounted Integrated Diverter: N Length: 13" Number Of Handles: Two Number Of Holes: Four Hole Pivot: N Primary Material: Brass Spout Swivel: N Suggested Application: Bath Valve Material: ceramic Water Pressure Maximum: 85.0 psi Water Pressure Minimum: 20.0 psi Water Pressure Recommended: 45.0 psi