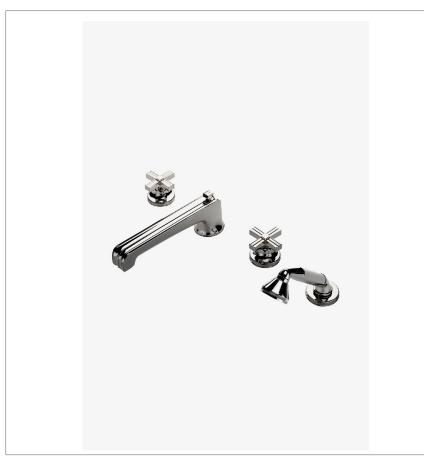

### BDTF87

Boulevard Low Profile Concealed Tub Filler With Handshower and Metal Cross Handles

SHOWN IN BOULEVARD LOW PROFILE CONCEALED TUB FILLER WITH HANDSHOWER AND METAL CROSS HANDLES | BDTF87

#### Boulevard Low Profile Concealed Tub Filler With Handshower and Metal Cross Handles