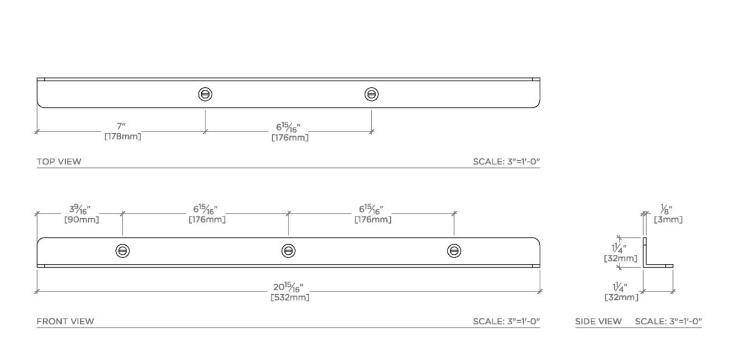

## **TECHNICAL DETAILS**

Depth/Width: 1 1/4" Height: 1 1/4" Length: 21" Suggested Application: Bath

Shown in Keystone slab support 1 1/4" x 21" x 1 1/4" | Ksss91