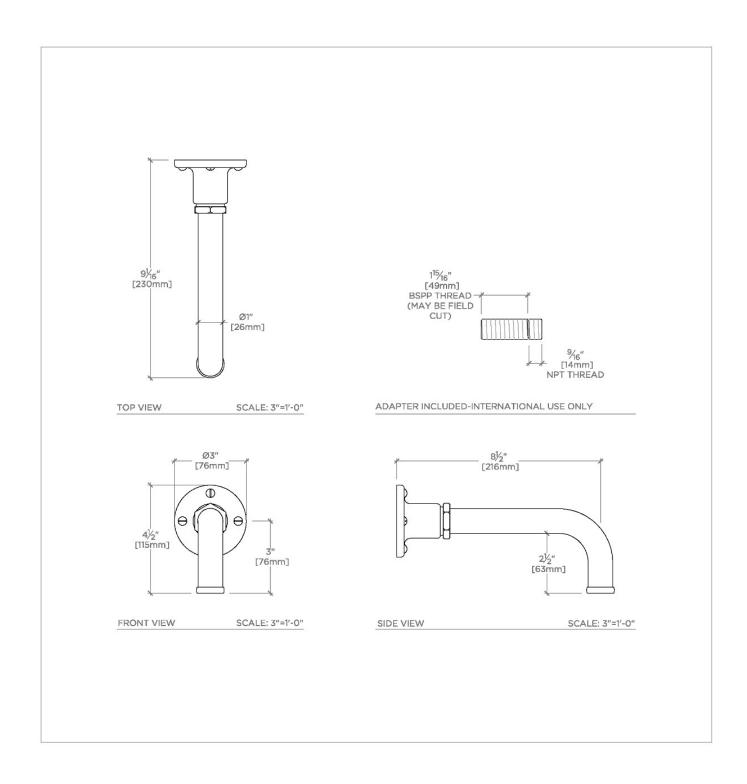

# **TECHNICAL DETAILS**

ADA Compliance: No Depth/Width: 8 9/16" Fittings Hole Diameter: 1 1/4" Height: 3" Inlet Connection Size: 1/2" Inlet Connection Type: Female NPT Length: 3" Primary Material: Brass Suggested Application: Bath Water Pressure Maximum: 85.0 psi Water Pressure Minimum: 20.0 psi