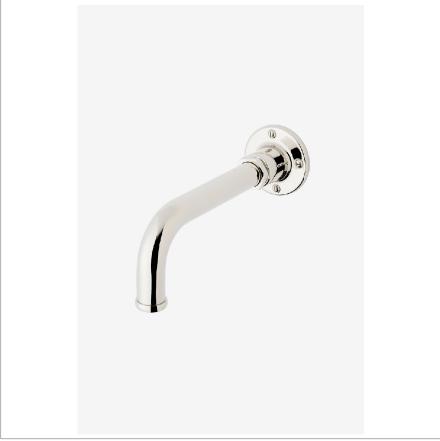

REGULATOR RGTS01

Regulator Wall Mounted Tub Spout

Water Pressure Recommended: 45.0 psi

SHOWN IN REGULATOR WALL MOUNTED TUB SPOUT | RGTS01

## **PRODUCT FEATURES**

Wall Mounted

Stocked in Nickel and Brass

Unrestricted Flow