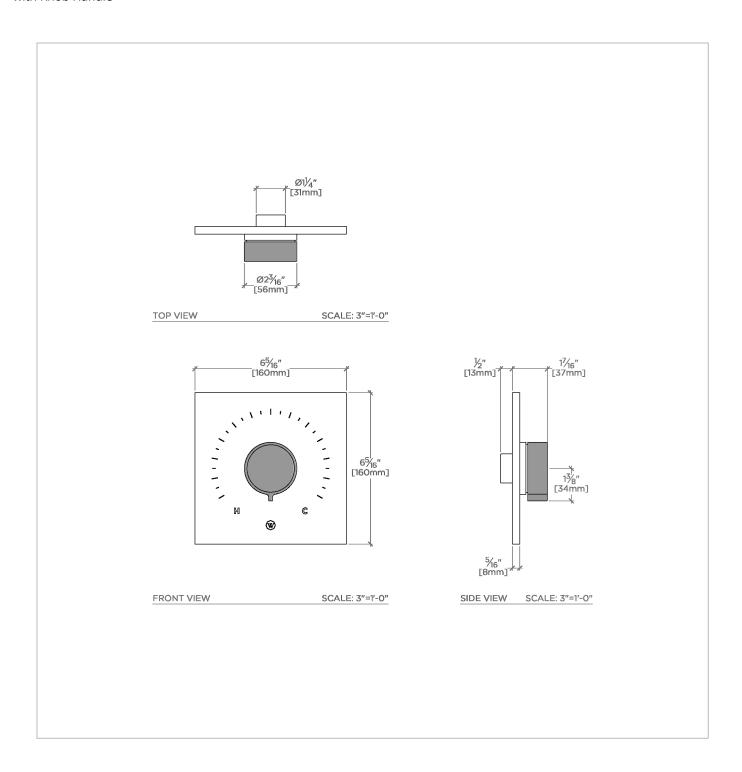

# WATERWORKS

BOND BTH13S

Bond Rally Series Square Thermostatic Control Valve Trim with Knob Handle

# **TECHNICAL DETAILS**

ADA Compliance: Yes Number Of Holes: One Hole Primary Material: Brass

SHOWN IN BOND RALLY SERIES SQUARE THERMOSTATIC CONTROL VALVE TRIM WITH KNOB HANDLE  $\mid$  BTH13S