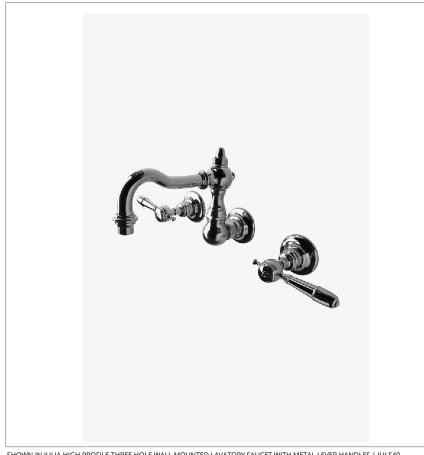

## JULS40

Julia High Profile Three Hole Wall Mounted Lavatory Faucet with Metal Lever Handles

SHOWN IN JULIA HIGH PROFILE THREE HOLE WALL MOUNTED LAVATORY FAUCET WITH METAL LEVER HANDLES | JULS40