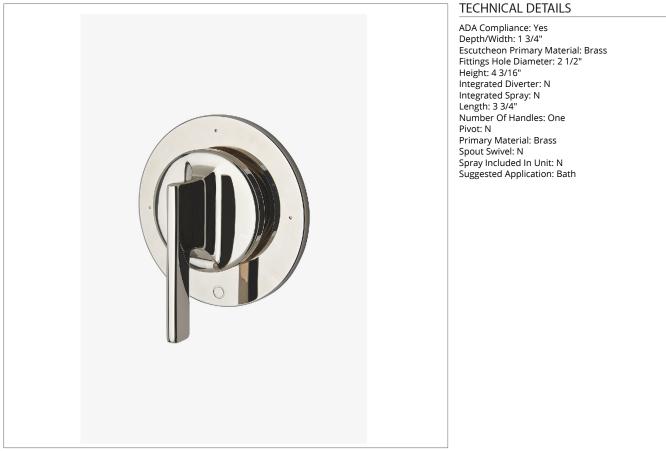

## FM3T10

Formwork Three Way Diverter Valve Trim for Thermostatic System with Metal Lever Handle

SHOWN IN FORMWORK THREE WAY DIVERTER VALVE TRIM FOR THERMOSTATIC SYSTEM WITH METAL LEVER HANDLE | FM3T10

**PRODUCT FEATURES** 

Lever Handles

Allows water to be switched between different shower features such as a shower head, handshower, rain head, or tub spout Requires valve rough sold separately

PRODUCT (NOTES)