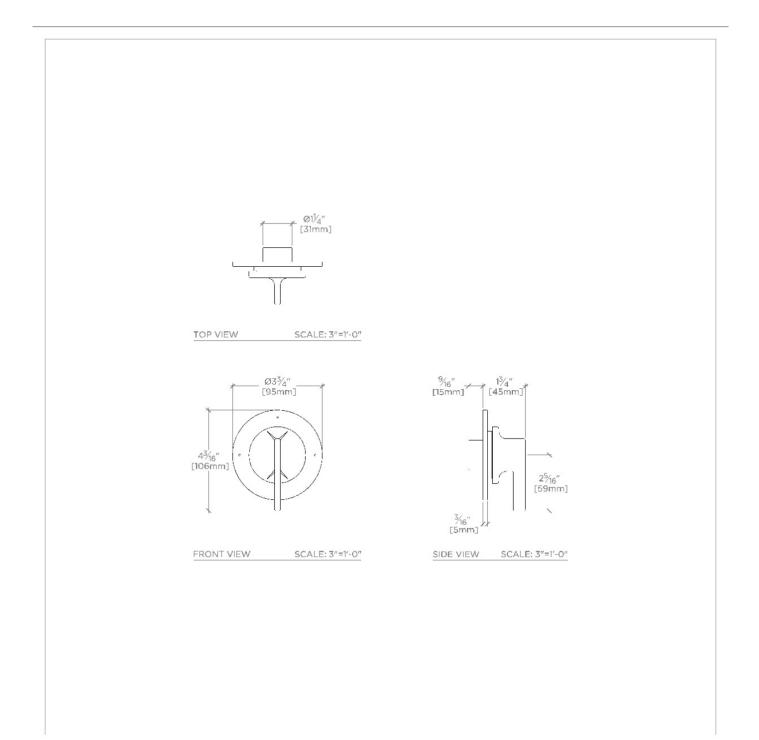

# FORMWORK

Formwork Three Way Diverter Valve Trim for Thermostatic System with Metal Lever Handle

### FM3T10