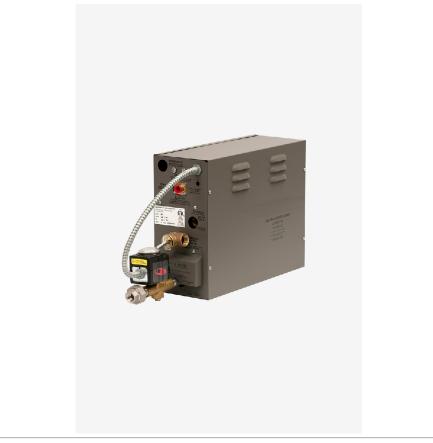

# WATERWORKS

**ATMOS** WWSU08

Atmos Steam Generator 200 cubic feet

# PRODUCT (NOTES)

ATMOS WWSU08

Atmos Steam Generator 200 cubic feet