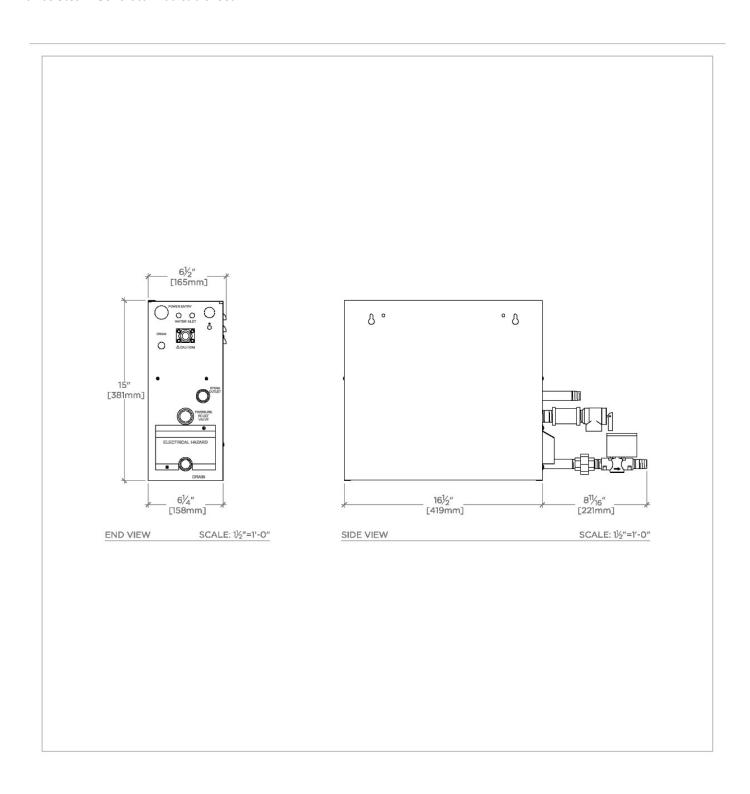

## **TECHNICAL DETAILS**

Copper Supply Wire Recommended Minimum: 8.0 gauge Current Draw At 208V: 25.3 ampere Current Draw At 240V: 29.0 ampere Depth/Width: 16 1/2" Height: 15" Inlet Connection Size: 3/8"

Inlet Connection Type: Compression Length: 6 1/4" Outlet Connection Size: 1/2"

Outlet Connection Type: Steam Line

Voltage: 240V max

Suggested Application: Bath

SHOWN IN ATMOS STEAM GENERATOR 200 CUBIC FEET | WWSU08