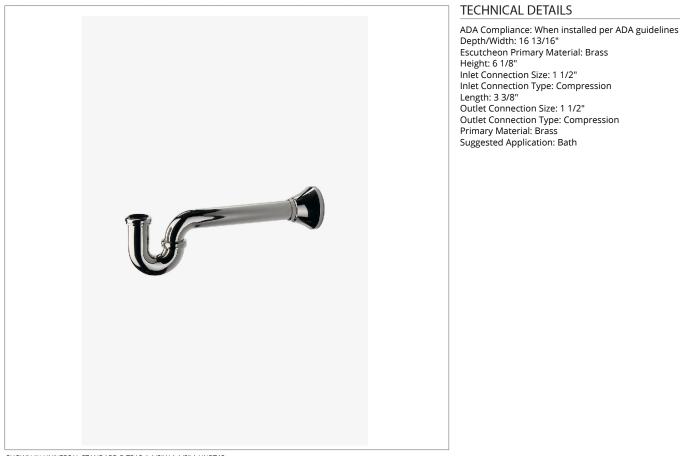

# UNIVERSAL

Universal Standard P-Trap 1 1/2" x 1 1/2"

## UNPT45

SHOWN IN UNIVERSAL STANDARD P-TRAP 1 1/2" X 1 1/2" | UNPT45