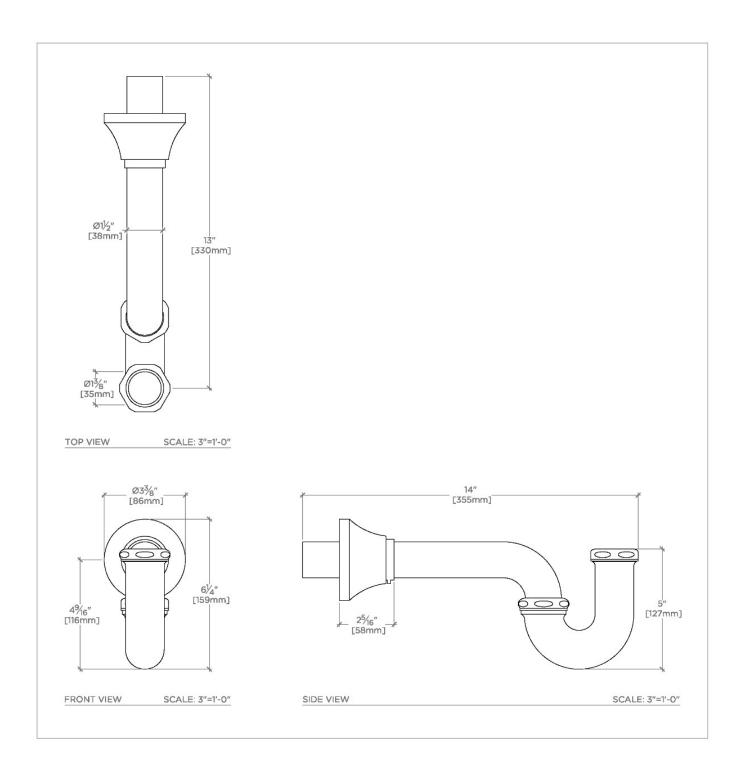

# UNIVERSAL

Universal Standard P-Trap 1 1/2" x 1 1/2"

## UNPT45

SHOWN IN UNIVERSAL STANDARD P-TRAP 1 1/2" X 1 1/2" | UNPT45