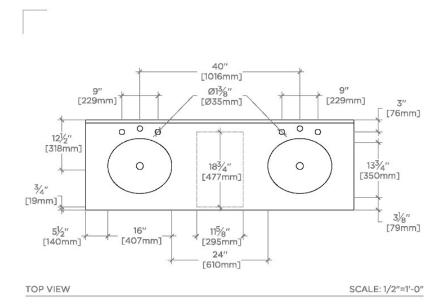

## **TECHNICAL DETAILS**

ADA Compliance: No Adjustable Levelers Feet: N Bowl Shape: Oval Depth To Overflow: 114 mm Drain Hole Depth: 44 mm Fittings Hole Diameter: 44 mm Fittings Hole Depth: 32 mm Fittings Hole Diameter: 35 mm Overflow Opening: Yes Primary Material: Wood Sink Visibility: N