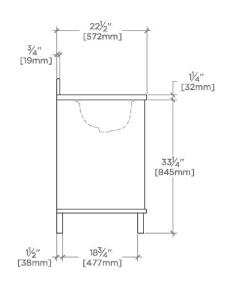

erflow Opening: Yes Primary Material: Wood Sink Visibility: N

Shown in alta double vanity with square legs with salv26 sinks and slab 67" x 22 1/2" x 34 1/2" with 4" x 3/4" backsplash | alvn12

INSPIRATION CODES & STANDARDS

Modern & minimalist. Alta incorporates mid-century elements with notable architectural & industrial influences.

PRODUCT FEATURES

Designed by and exclusive to Waterworks

Vanity with three drawers; Hardware sold separately

Stocked in Clear Oak Finish

Includes Saxby sinks and choice of stocked stone tops in Carrara or Arabescato

Install with or without backsplash (included)

CERTIFICATIONS

PRODUCT (NOTES)

Alta ALVN12

Alta Double Vanity with Square Legs with SALV26 Sinks and Slab  $67" \times 22 \, 1/2" \times 34 \, 1/2"$  with  $4" \times 3/4"$  Backsplash







SIDE VIEW

SCALE: 1/2"=1'-0"