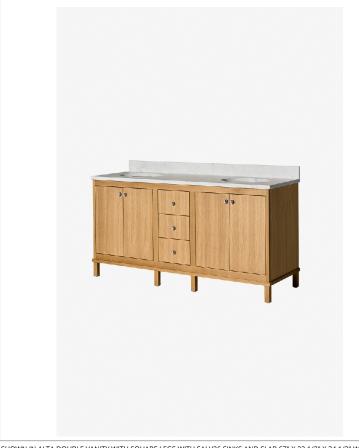

## WATERWORKS

Alta ALVN12

Alta Double Vanity with Square Legs with SALV26 Sinks and Slab  $67" \times 22 \, 1/2" \times 34 \, 1/2"$  with  $4" \times 3/4"$  Backsplash

Shown in alta double vanity with square legs with salv26 sinks and slab 67" x 22 1/2" x 34 1/2" with 4" x 3/4" backsplash | alvn12

INSPIRATION CODES & STANDARDS

Modern & minimalist. Alta incorporates mid-century elements with notable architectural & industrial influences.