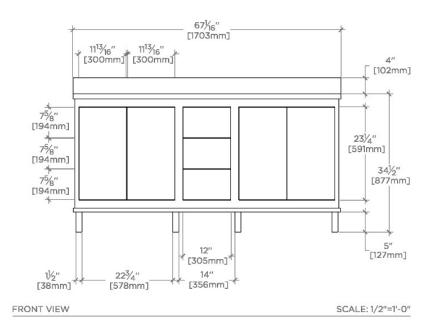

PRODUCT FEATURES

Designed by and exclusive to Waterworks

Vanity with three drawers; Hardware sold separately

Stocked in Clear Oak Finish

Includes Saxby sinks and choice of stocked stone tops in Carrara or Arabescato

Install with or without backsplash (included)

CERTIFICATIONS

PRODUCT (NOTES)

Alta ALVN12

Alta Double Vanity with Square Legs with SALV26 Sinks and Slab  $67" \times 22 \, 1/2" \times 34 \, 1/2"$  with  $4" \times 3/4"$  Backsplash