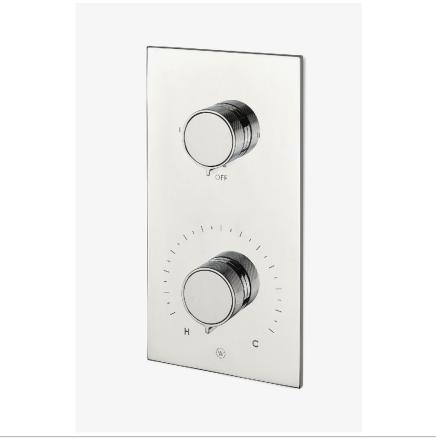

# WATERWORKS

BOND BTH44A

Bond Tandem Series Integrated Thermostatic and Two Way Diverter Trim with Guilloche Lines Knob Handles

#### **PRODUCT FEATURES**

**Knob Handles** 

Allows bather to adjust temperature of all waterway outlets with a hot limit safety stop providing anti-scald protection  $\frac{1}{2} \int_{\mathbb{R}^{n}} \frac{1}{2} \int_{$ 

Features Linear Guilloche Etching Knob Handles

Stocked in Nickel and Brass

Requires valve rough sold separately