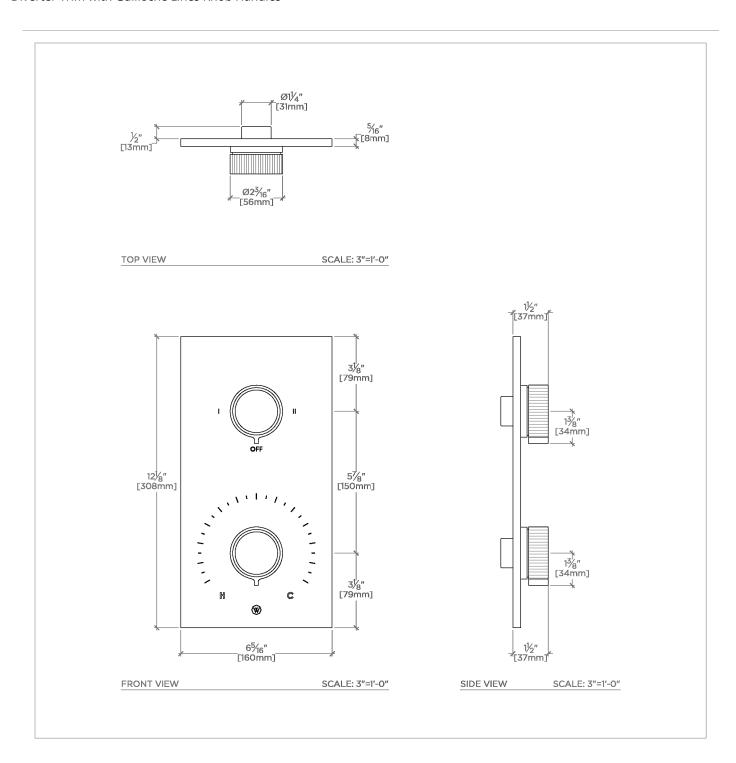

# WATERWORKS

BOND BTH44A

Bond Tandem Series Integrated Thermostatic and Two Way Diverter Trim with Guilloche Lines Knob Handles

## **TECHNICAL DETAILS**

ADA Compliance: Yes Integrated Diverter: N Number Of Holes: Two Hole Primary Material: Brass

SHOWN IN BOND TANDEM SERIES INTEGRATED THERMOSTATIC AND TWO WAY DIVERTER TRIM WITH GUILLOCHE LINES KNOB HANDLES | BTH44A

#### **PRODUCT FEATURES**

**Knob Handles** 

Allows bather to adjust temperature of all waterway outlets with a hot limit safety stop providing anti-scald protection  $\frac{1}{2} \int_{\mathbb{R}^{n}} \frac{1}{2} \int_{$ 

Features Linear Guilloche Etching Knob Handles

Stocked in Nickel and Brass

Requires valve rough sold separately