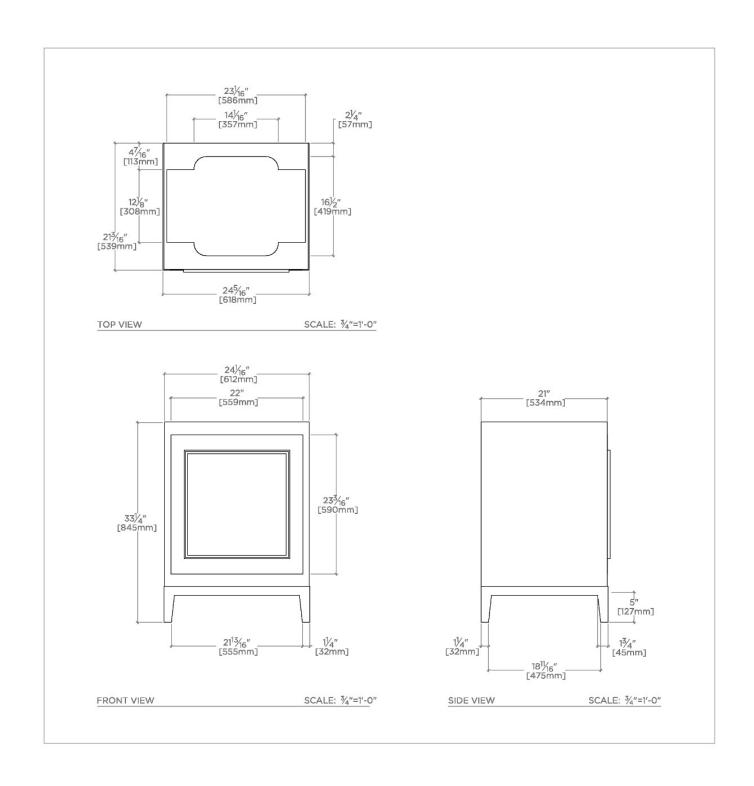

## 100648

Belden Single Vanity with Tapered Legs 24" x 21" x 33 1/4"

SHOWN IN BELDEN SINGLE VANITY WITH TAPERED LEGS 24" X 21" X 33 1/4" | 100648

# 100648

Belden Single Vanity with Tapered Legs 24" x 21" x 33 1/4"