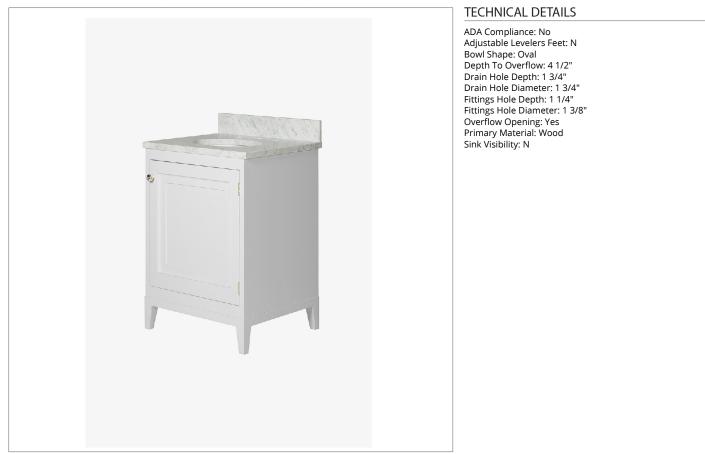

## 100648

Belden Single Vanity with Tapered Legs 24" x 21" x 33 1/4"

SHOWN IN BELDEN SINGLE VANITY WITH TAPERED LEGS 24" X 21" X 33 1/4" | 100648

**PRODUCT FEATURES** 

Designed by and exclusive to Waterworks

Hardware sold separately

Stocked in Clear Oak, Antique Walnut Finish or Factory Finished in Chalk, Driftwood, Midnight, Steel, Franklin Gray, or Whisper Available with sink and slab top: use BEVN10

# 100648

Belden Single Vanity with Tapered Legs 24" x 21" x 33 1/4"