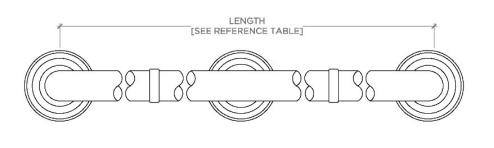

PRODUCT (NOTES)

ESSENTIALS EGB130

Essentials Classic 30" Grab Bar

TOP VIEW SCALE: 3"=1'-0"

FRONT VIEW SCALE: 3"=1'-0"

SIDE VIEW SCALE: 3"=1'-0"