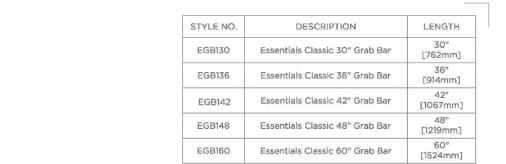

ESSENTIALS EGB130

Essentials Classic 30" Grab Bar

**TECHNICAL DETAILS** 

SHOWN IN ESSENTIALS CLASSIC 30" GRAB BAR | EGB130

INSPIRATION CODES & STANDARDS

Choose with confidence: Well-crafted designs that work with any product in our overall assortment and elevate any setting. Explore a wide range of authentic elements, from freestanding, deck and wall-mounted accessories to furnishings.

PRODUCT (NOTES)

ESSENTIALS EGB130

Essentials Classic 30" Grab Bar

TOP VIEW SCALE: 3"=1'-0"

FRONT VIEW SCALE: 3"=1'-0"

SIDE VIEW SCALE: 3"=1'-0"