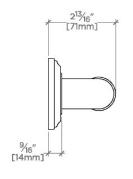

PRODUCT (NOTES)

ESSENTIALS EGB130

Essentials Classic 30" Grab Bar

TOP VIEW SCALE: 3"=1'-0"

FRONT VIEW SCALE: 3"=1'-0"

SIDE VIEW SCALE: 3"=1'-0"