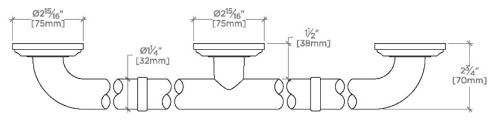

PRODUCT (NOTES)

ESSENTIALS EGB130

Essentials Classic 30" Grab Bar

TOP VIEW SCALE: 3"=1'-0"

FRONT VIEW SCALE: 3"=1'-0"

SIDE VIEW SCALE: 3"=1'-0"