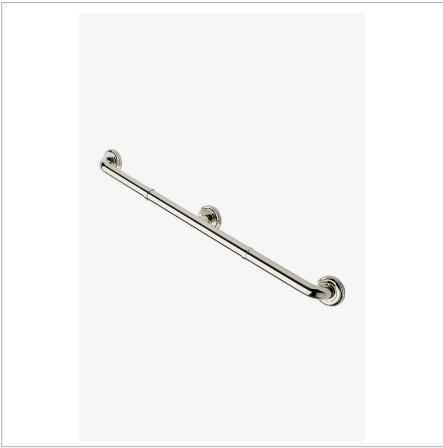

ESSENTIALS EGB130

Essentials Classic 30" Grab Bar

**TECHNICAL DETAILS** 

SHOWN IN ESSENTIALS CLASSIC 30" GRAB BAR | EGB130

INSPIRATION CODES & STANDARDS

Choose with confidence: Well-crafted designs that work with any product in our overall assortment and elevate any setting. Explore a wide range of authentic elements, from freestanding, deck and wall-mounted accessories to furnishings.

PRODUCT (NOTES)

ESSENTIALS EGB130

Essentials Classic 30" Grab Bar

TOP VIEW SCALE: 3"=1'-0"

FRONT VIEW SCALE: 3"=1'-0"

SIDE VIEW SCALE: 3"=1'-0"