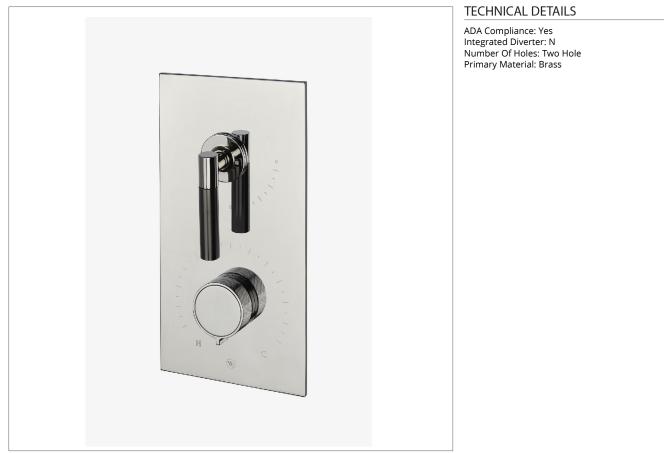

# BTH32B

Bond Tandem Series Integrated Thermostatic and Volume Control Trim with Two-Tone Guilloche Lines Knob and Lever Handles

SHOWN IN BOND TANDEM SERIES INTEGRATED THERMOSTATIC AND VOLUME CONTROL TRIM WITH TWO-TONE GUILLOCHE LINES KNOB AND LEVER HANDLES | BTH32B

PRODUCT FEATURES

Knob and Lever Handles

Allows bather to adjust temperature of all waterway outlets with a hot limit safety stop providing anti-scald protection Features Two-Tone Lever and Knob Handles

Stocked in Nickel and Brass