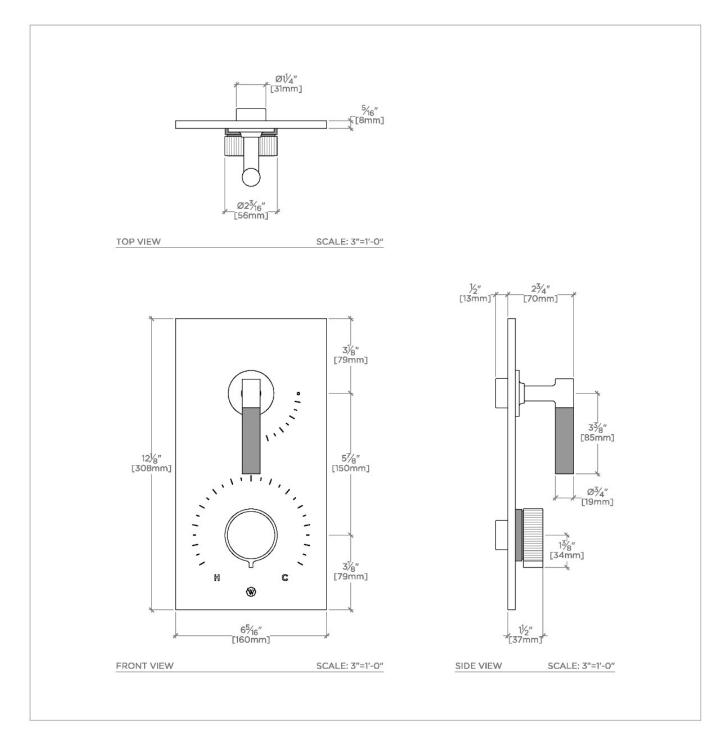

## BTH32B

Bond Tandem Series Integrated Thermostatic and Volume Control Trim with Two-Tone Guilloche Lines Knob and Lever Handles