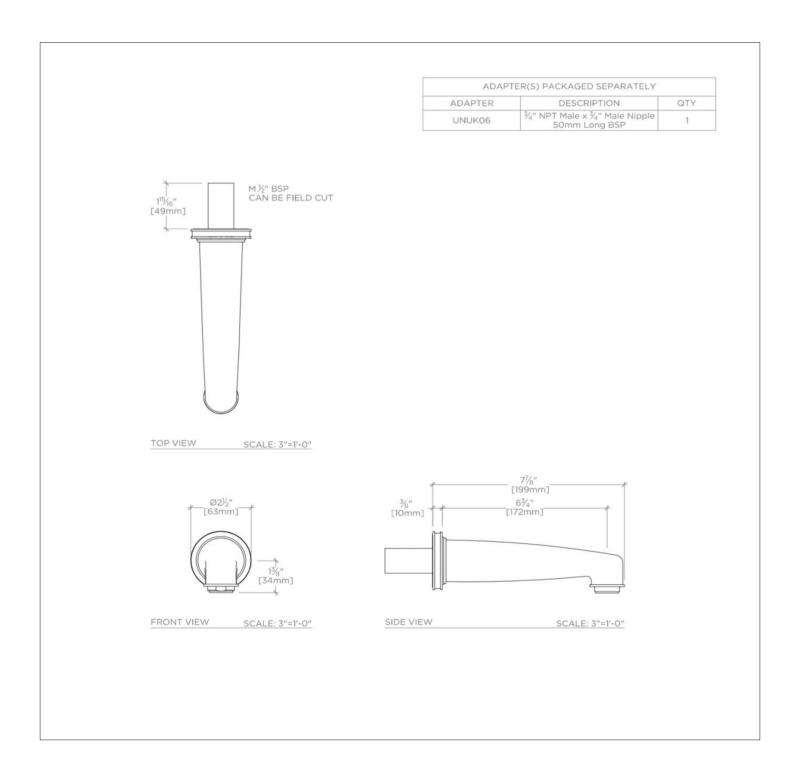

### **TECHNICAL DETAILS**

Adjustable versus Fixed Spray: Fixed Spray Escutcheon Primary Material: Brass Fittings Hole Diameter: 35 mm Depth / Width: 203 mm Height: 64 mm Inlet Connection Size: 3/4" Inlet Connection Type: Male G/BSPP Installation Type: Wall Mounted Length: 64 mm Primary Material: Brass Spout Swivel: N Suggested Application: Bath Water Pressure Maximum: 5.5 bar Water Pressure Minimum: 1.5 bar Water Pressure Recommended: 3.0 bar