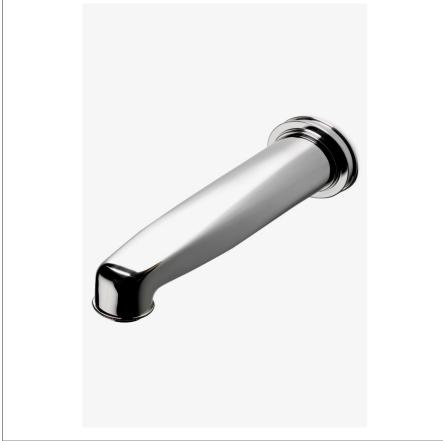

## Aero Wall Mounted Tub Spout

SHOWN IN AERO WALL MOUNTED TUB SPOUT AETS82

#### **INSPIRATION**

Inspired by the stepped detail of 19th century telescopes, Aero is a combination of historical reference with a contemporary temperament. The result is original and modern, bringing a look of updated elegance.

#### **PRODUCT FEATURES**

Features signature stepped and gadrooned details on escutcheons and edge of spout Stocked in Chrome and Nickel Unrestricted flow for quick filling of a bathtub AERO AE82TS

Aero Wall Mounted Tub Spout